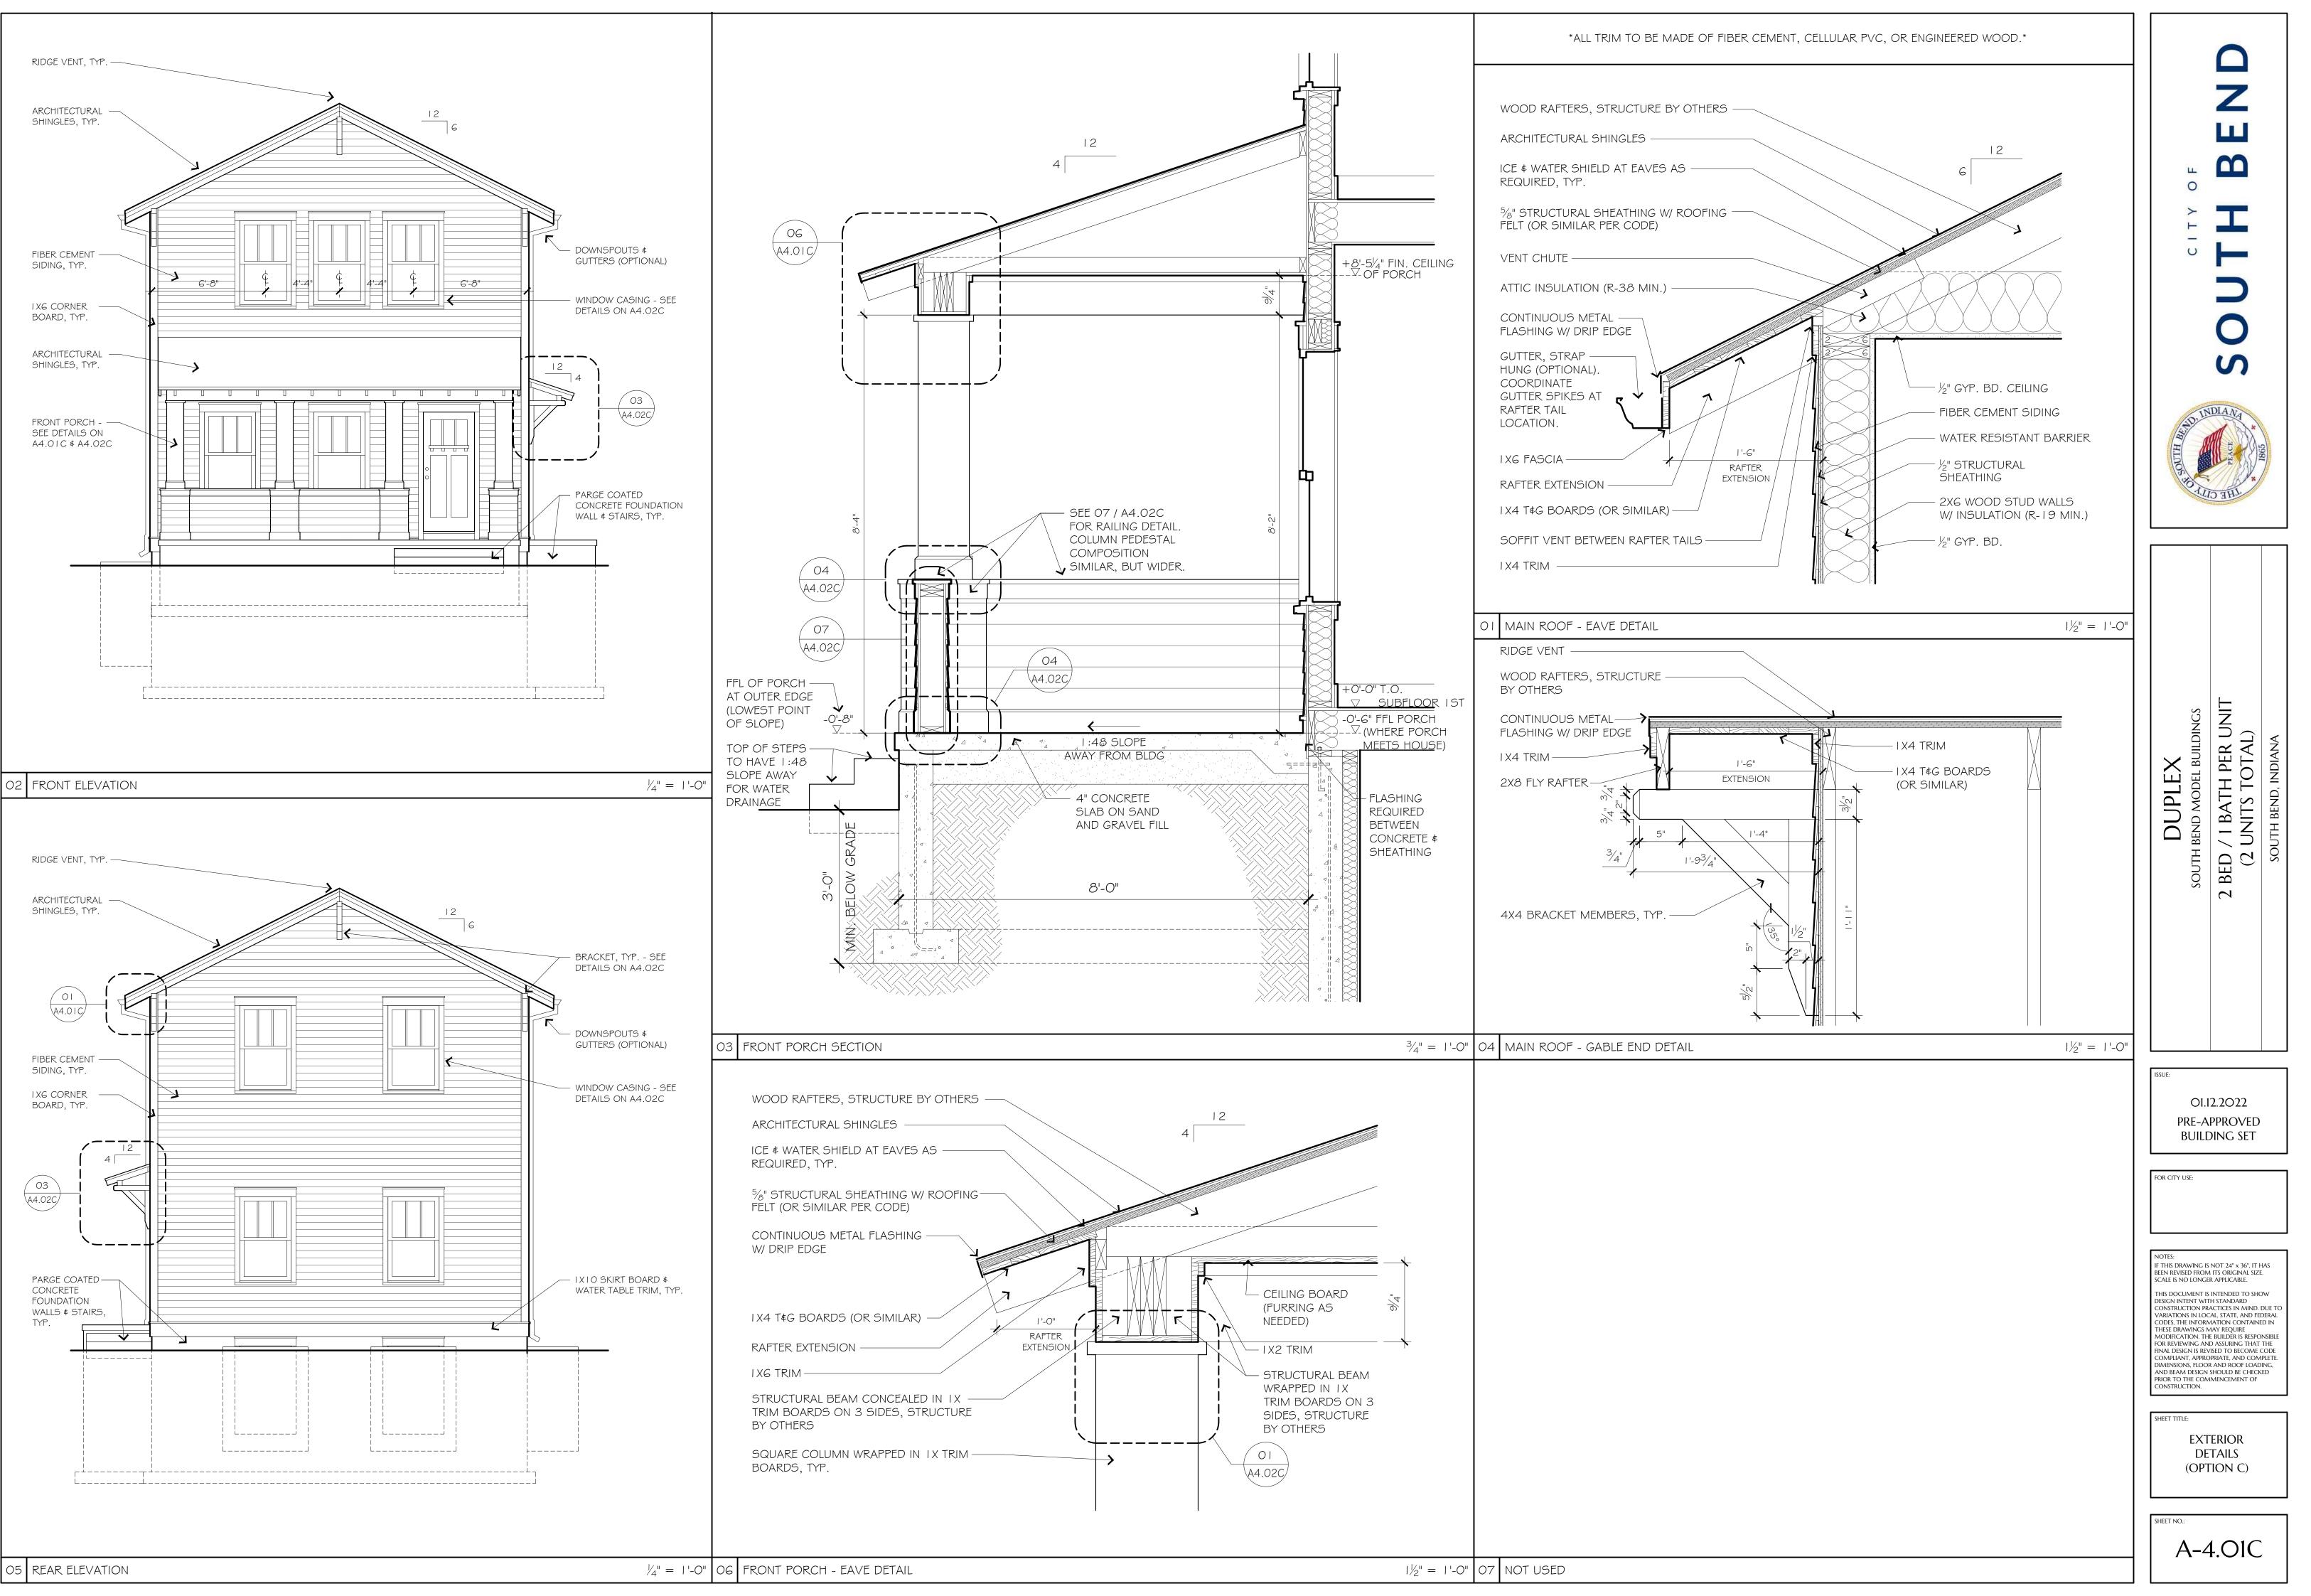

| MODEL BUILDING TYPE:<br>DUPLEX<br>DESCRIPTION:<br>UNIT CONFIGURATION: (2) 2 BED / I BATH UNITS.<br>UNIT SIZE: (2) 880 SQ. FT. UNITS (FINISHED GROSS)<br>BUILDING HEIGHT: 2 STORIES<br>EXTERIOR OPTIONS: A, B, -OR- C<br>OPTIONAL: BASEMENT                                                                                                                                                                                                                                                                                                                                                                                                                                                                                                                                                                                                                                                                                                                                                                                                                                                                                                                                                                                                                                                                                                                                                                                                                                                                                                                                                                                                                                                                                                                                                                                                                                                                                                                                                                                                                                                                                                                                                                                                                                                                                                                                                          | SOUTH BERD                                                                                                                                                                                                                                                                                                                                                                                                                                                                                                                                              |
|-----------------------------------------------------------------------------------------------------------------------------------------------------------------------------------------------------------------------------------------------------------------------------------------------------------------------------------------------------------------------------------------------------------------------------------------------------------------------------------------------------------------------------------------------------------------------------------------------------------------------------------------------------------------------------------------------------------------------------------------------------------------------------------------------------------------------------------------------------------------------------------------------------------------------------------------------------------------------------------------------------------------------------------------------------------------------------------------------------------------------------------------------------------------------------------------------------------------------------------------------------------------------------------------------------------------------------------------------------------------------------------------------------------------------------------------------------------------------------------------------------------------------------------------------------------------------------------------------------------------------------------------------------------------------------------------------------------------------------------------------------------------------------------------------------------------------------------------------------------------------------------------------------------------------------------------------------------------------------------------------------------------------------------------------------------------------------------------------------------------------------------------------------------------------------------------------------------------------------------------------------------------------------------------------------------------------------------------------------------------------------------------------------|---------------------------------------------------------------------------------------------------------------------------------------------------------------------------------------------------------------------------------------------------------------------------------------------------------------------------------------------------------------------------------------------------------------------------------------------------------------------------------------------------------------------------------------------------------|
|                                                                                                                                                                                                                                                                                                                                                                                                                                                                                                                                                                                                                                                                                                                                                                                                                                                                                                                                                                                                                                                                                                                                                                                                                                                                                                                                                                                                                                                                                                                                                                                                                                                                                                                                                                                                                                                                                                                                                                                                                                                                                                                                                                                                                                                                                                                                                                                                     | South BEND MODEL BUILDING                                                                                                                                         |
| EXTERIOR ELEVATION<br>OPTION B EXTERIOR ELEVATION<br>OPTION C GENERAL CONSTRUCTION STANDARDS                                                                                                                                                                                                                                                                                                                                                                                                                                                                                                                                                                                                                                                                                                                                                                                                                                                                                                                                                                                                                                                                                                                                                                                                                                                                                                                                                                                                                                                                                                                                                                                                                                                                                                                                                                                                                                                                                                                                                                                                                                                                                                                                                                                                                                                                                                        | PRE-APPROVED<br>BUILDING SET                                                                                                                                                                                                                                                                                                                                                                                                                                                                                                                            |
| <ul> <li>I. THE FOLLOWING DESCREPTION AND VEHICLE ON THE REAK OR SIDES<br/>SERVING SO THAT NO PORTION IS VISIONE FROM ANY PUBLIC RIGHT-OF WAY,<br/>STRETORE DISCRETION AND VEHICLE REAK OR SIDES<br/>SERVING SO THAT NO PORTION IS VISIONE FROM ANY PUBLIC RIGHT-OF WAY,<br/>STRETORE DISCRETION AND VEHICLE RIGHT-OF WAY,<br/>STRETORE STRETORE DISCRETION AND VEHICLE RIGHT-OF WAY,<br/>STRETORE RIGHT-OF WAY,<br/>STRETORE</li></ul> | CONSTRUCTION PRACTICES IN MIND. DUE TO<br>VARIATIONS IN LOCAL, STATE, AND FEDERAL<br>CODES, THE INFORMATION CONTAINED IN<br>THESE DRAWINGS MAY REQUIRE<br>MODIFICATION. THE BUILDER IS RESPONSIBLE<br>FOR REVIEWING AND ASSURING THAT THE<br>FINAL DESIGN IS REVISED TO BECOME CODE<br>COMPLIANT, APPROPRIATE, AND COMPLETE.<br>DIMENSIONS, FLOOR AND ROOF LOADING,<br>AND BEAM DESIGN SHOULD BE CHECKED<br>PRIOR TO THE COMMENCEMENT OF<br>CONSTRUCTION.<br>SHEET TITLE:<br>COVER, DRAWING<br>INDEX, AND GENERAL<br>INFORMATION<br>SHEET NO:<br>G-O.O1 |