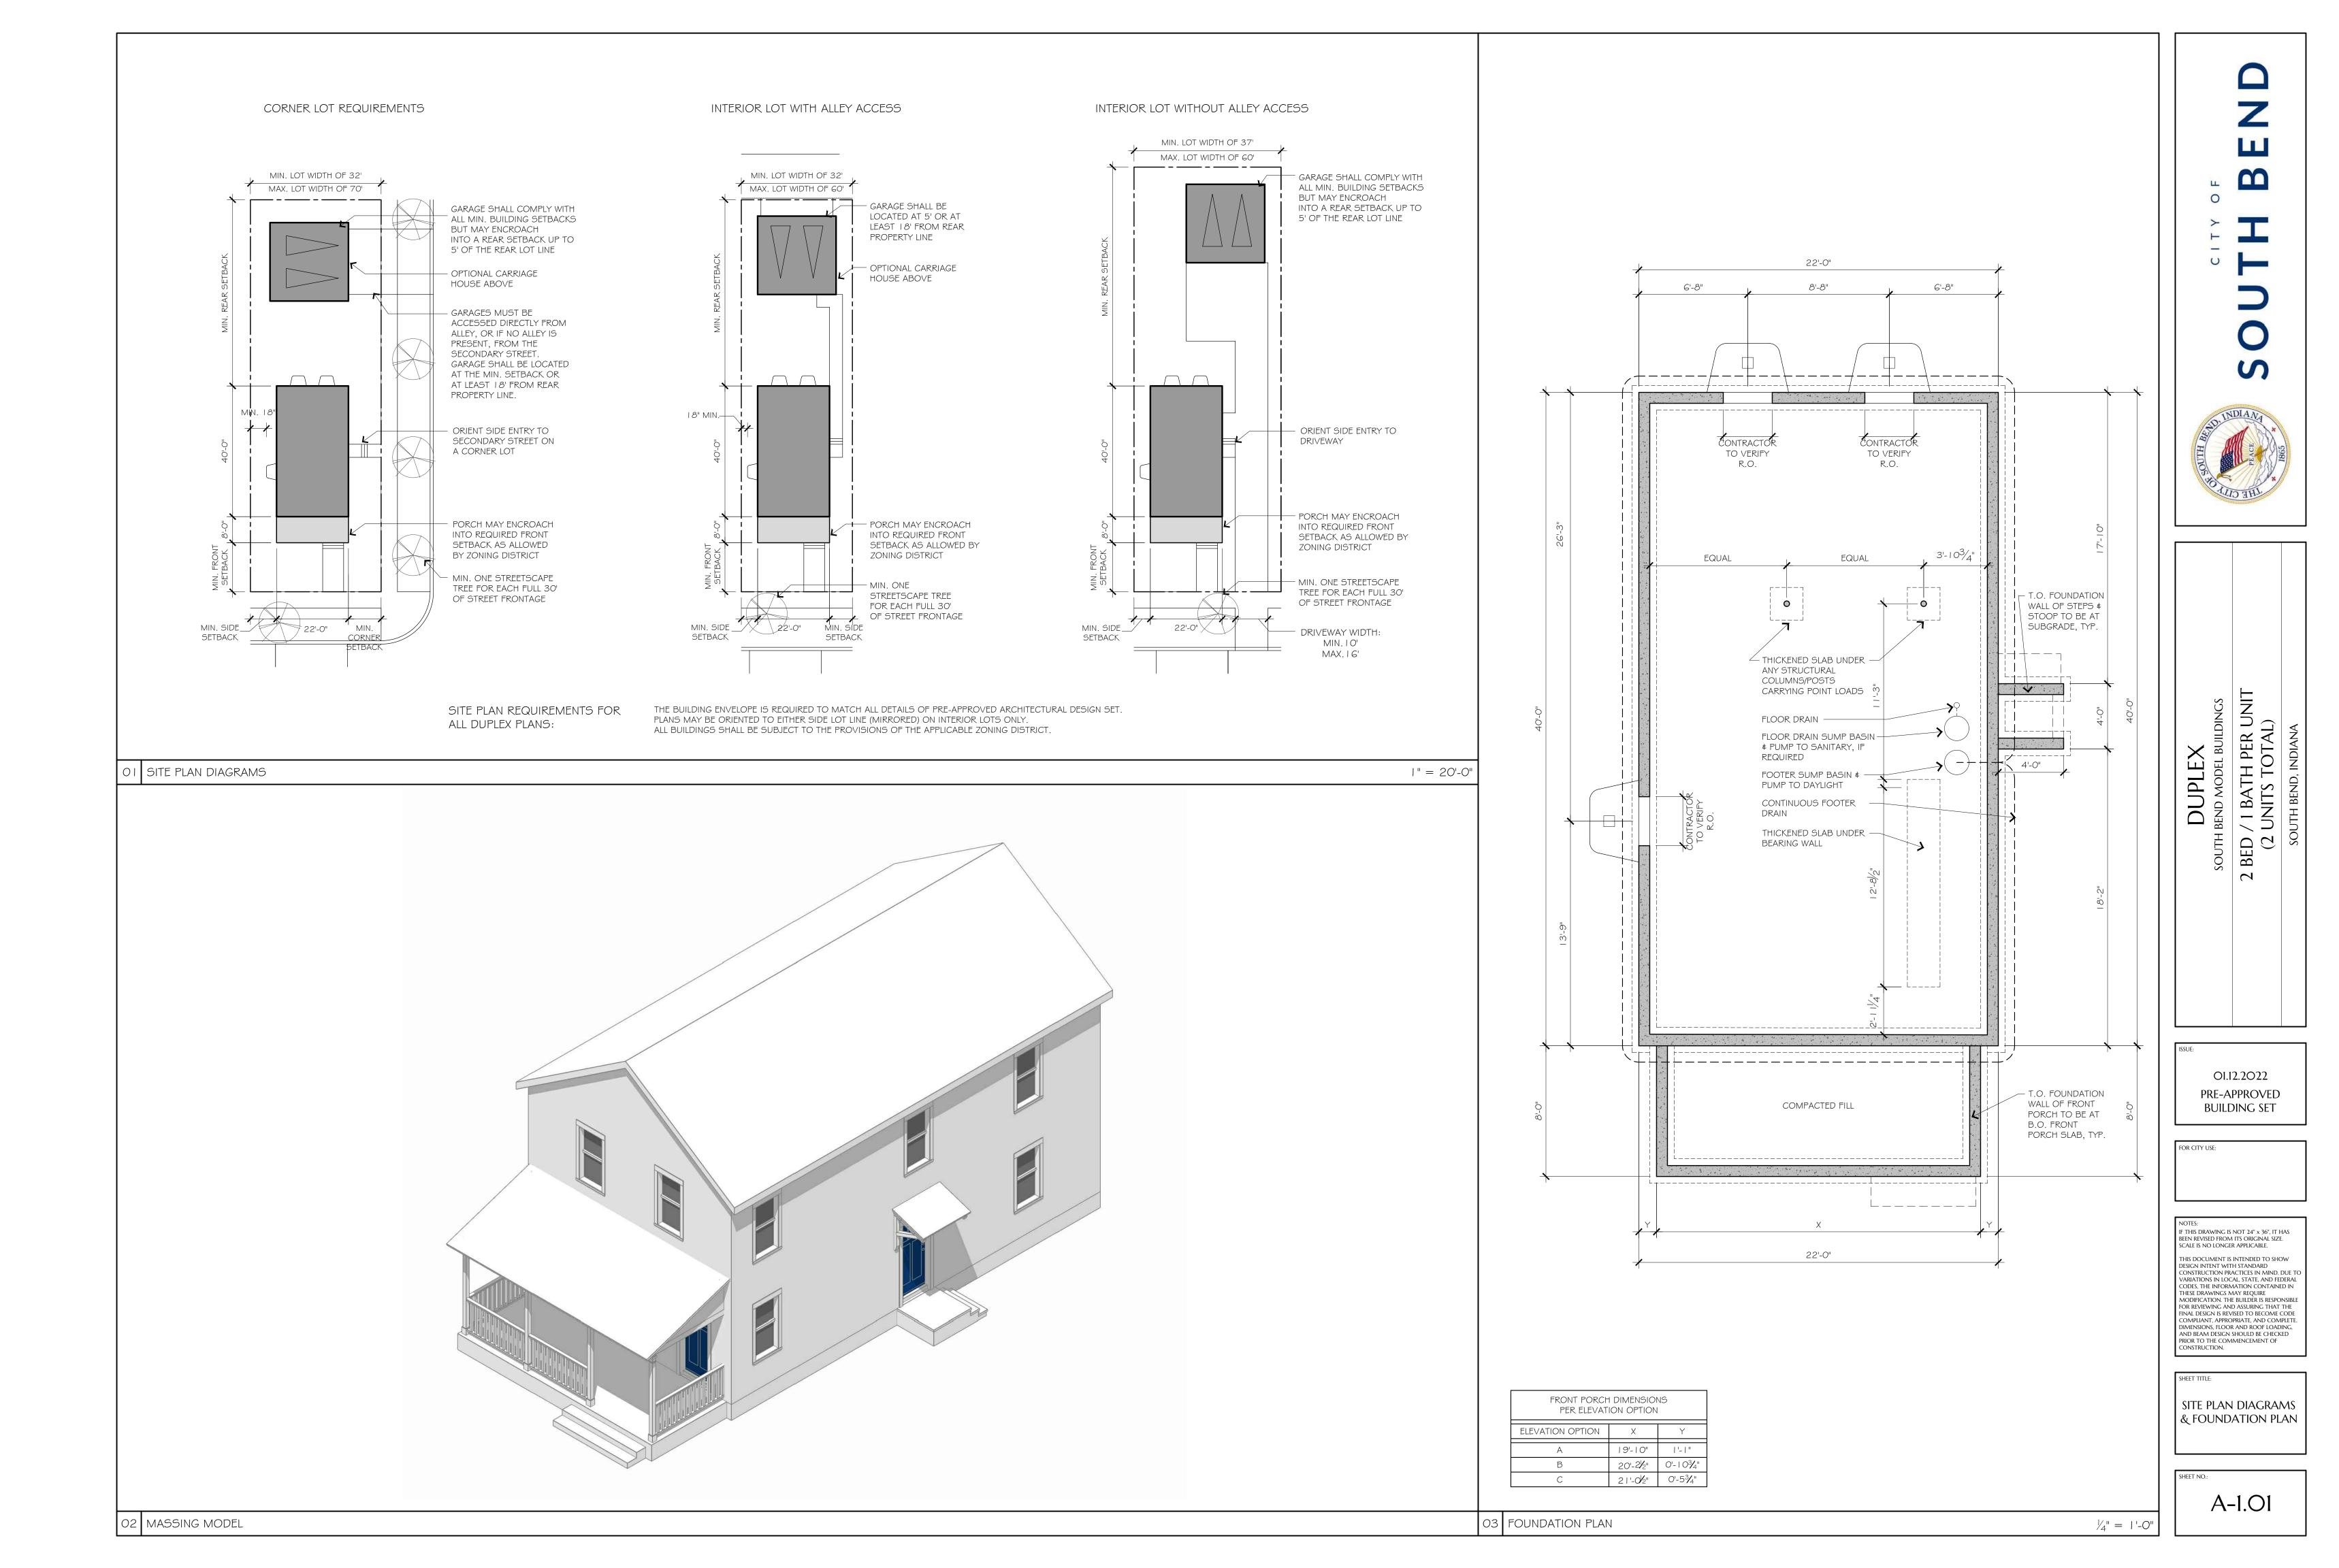

OI BASEMENT PLAN

| FRONT PORCH DIMENSIONS<br>PER ELEVATION OPTION |                    |  |
|------------------------------------------------|--------------------|--|
| ELEVATION OPTION                               | Х                  |  |
| LLEVATION OF HON                               | λ                  |  |
| A                                              | 7'-81/2"           |  |
| В                                              | 7'-6⁄4 "           |  |
| С                                              | 7'- I <i>1</i> /4" |  |
|                                                |                    |  |