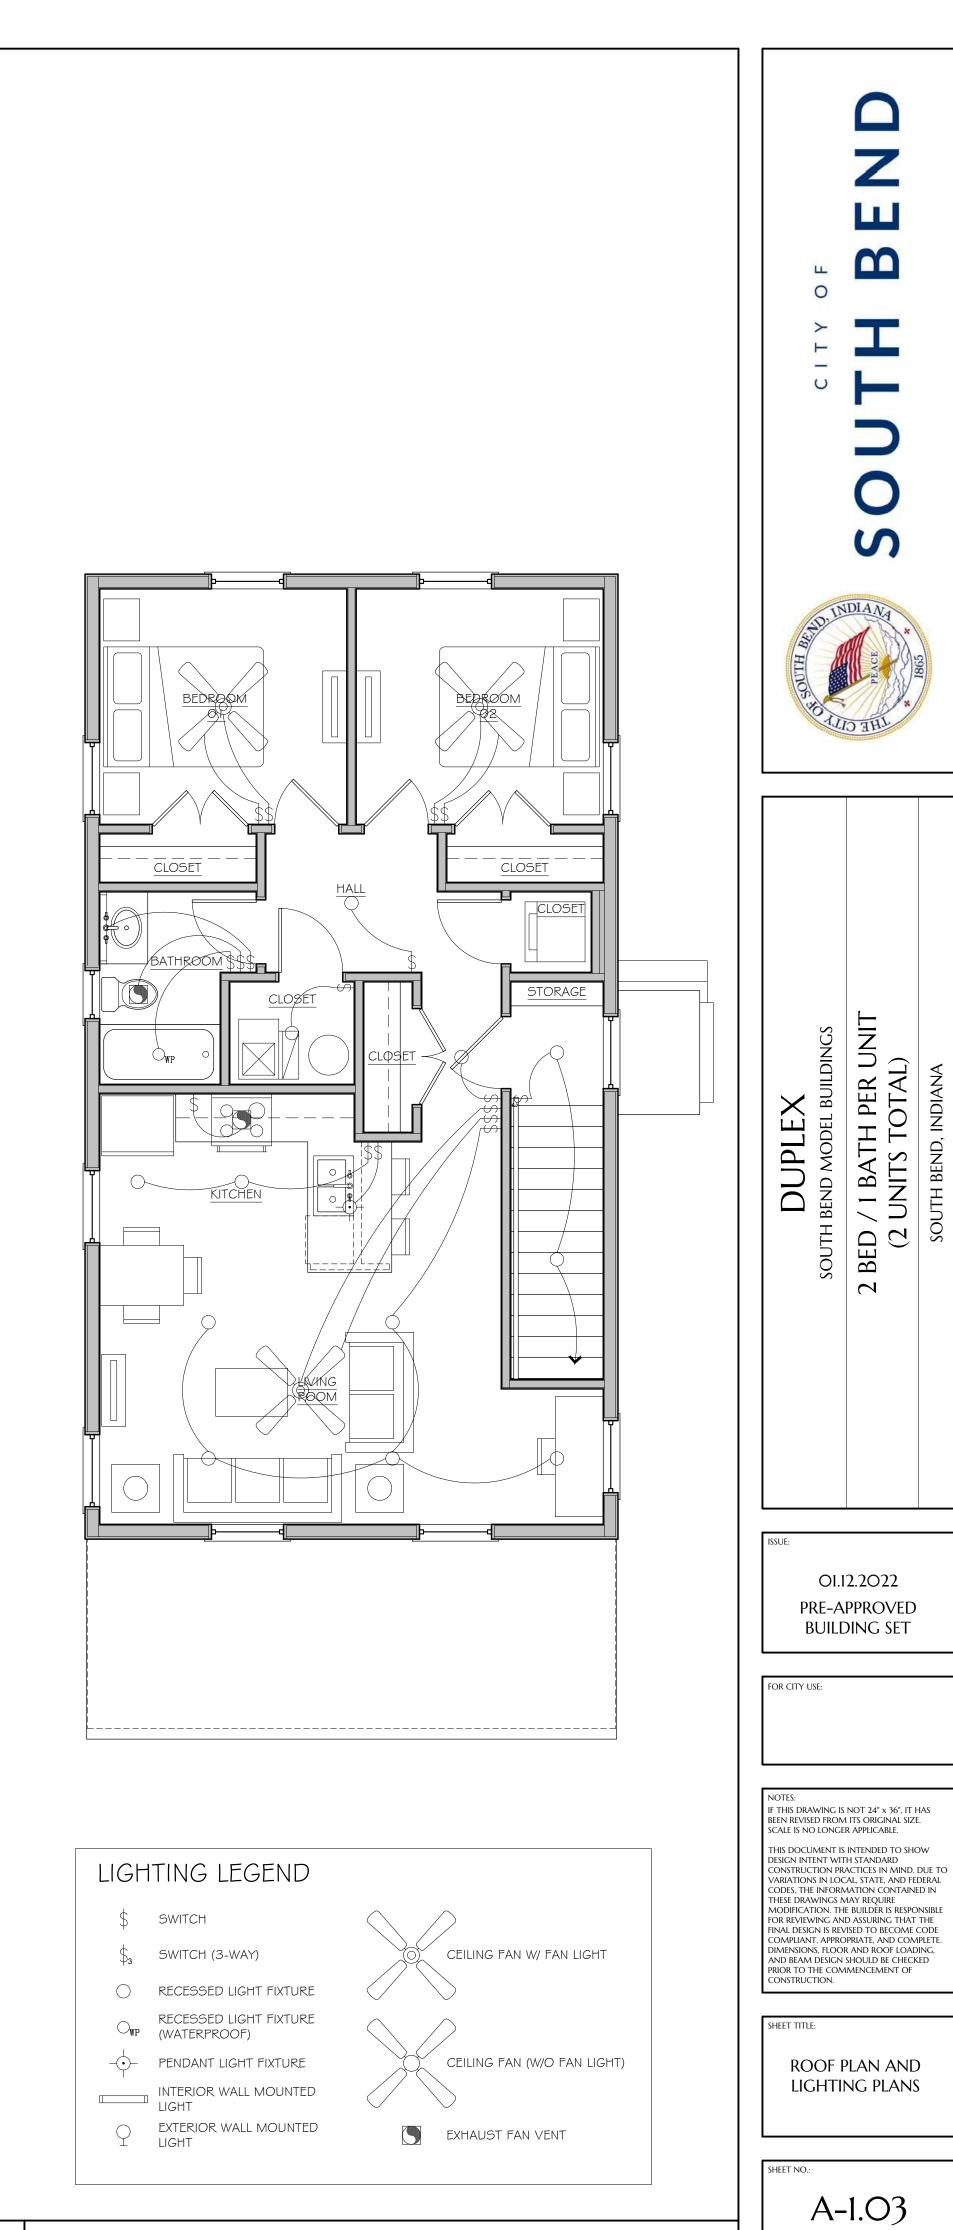

A-1.02

SHEET NO .:

 $\frac{1}{4} = 1'-0''$ 

 $\frac{1}{4}$ " = 1'-0" 04 2ND FLOOR LIGHTING PLAN

 $\frac{1}{4} = 1 - 0$ 

A-1.03

BE

S