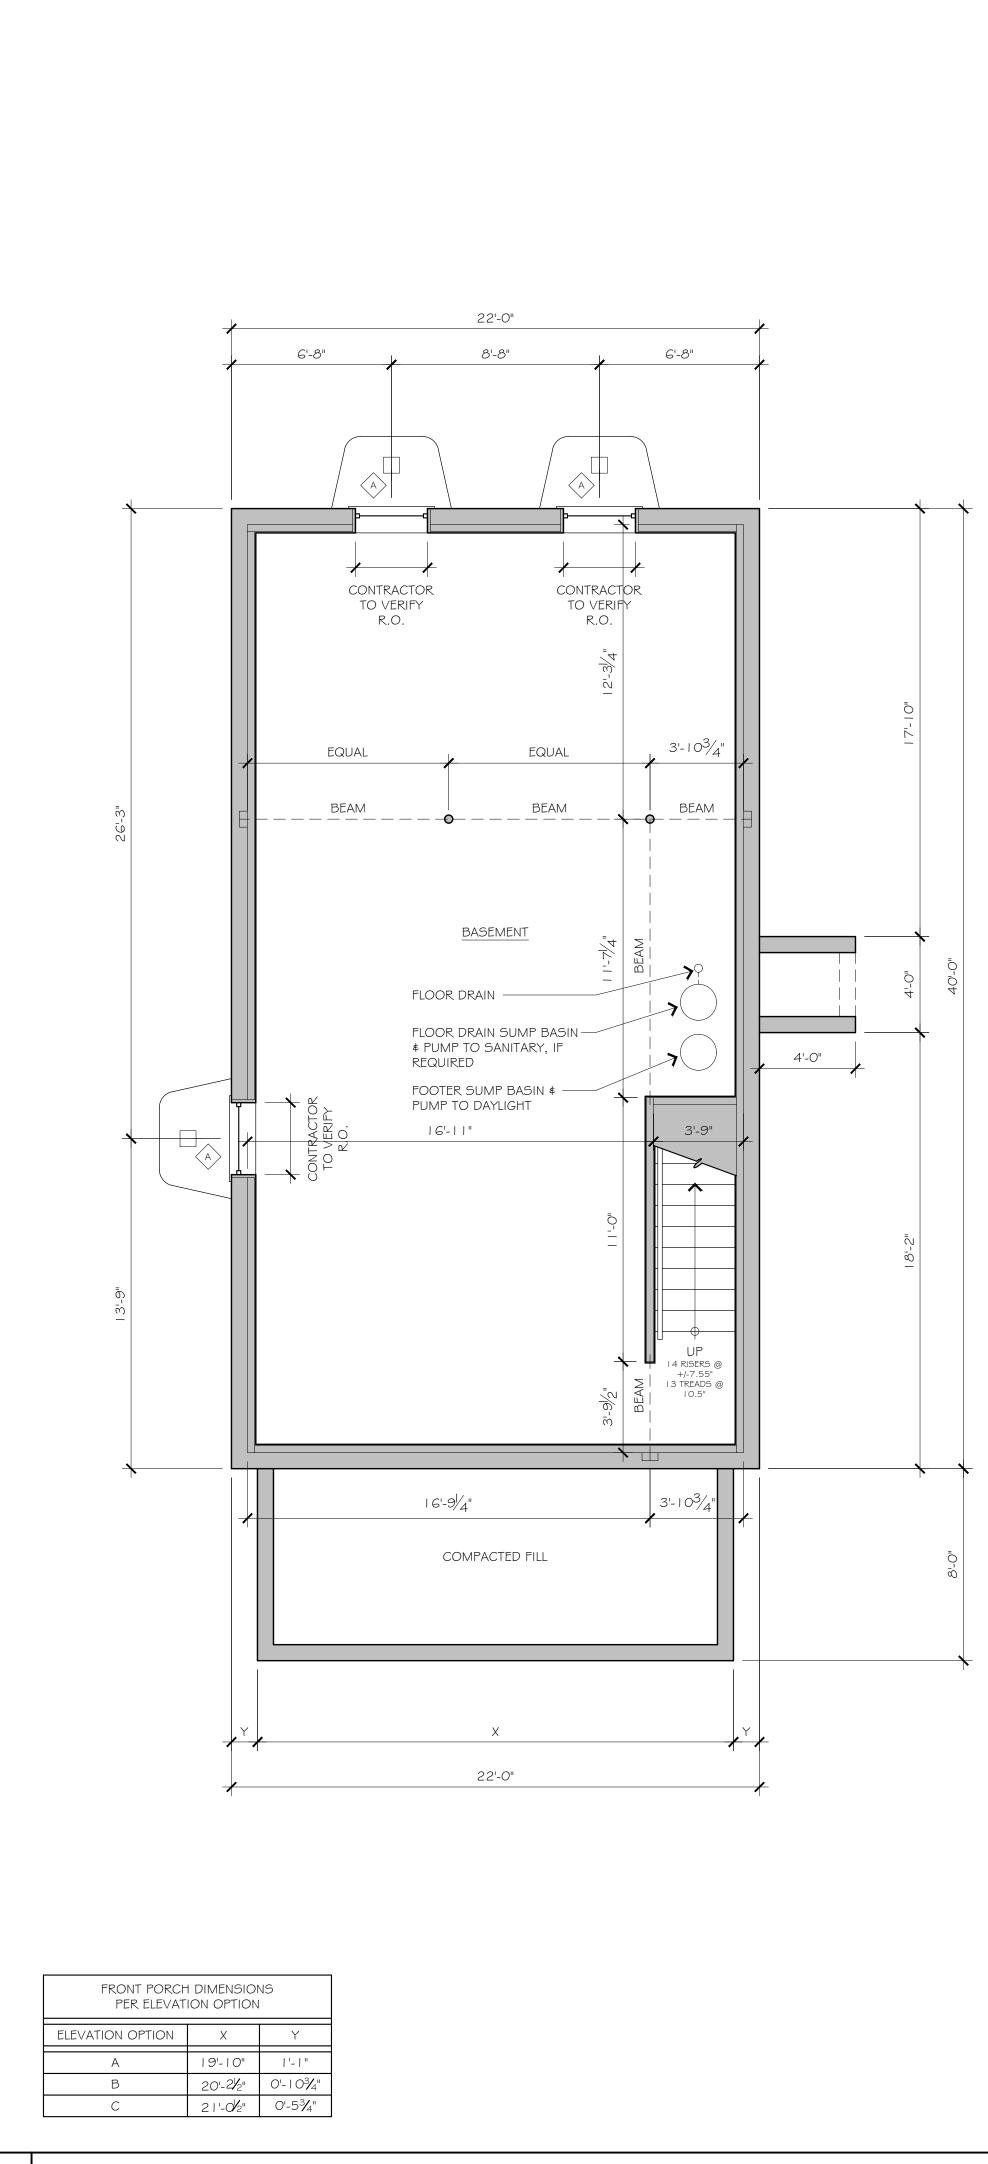

OI BASEMENT PLAN

| FRONT PORCH DIMENSIONS<br>PER ELEVATION OPTION |                    |  |
|------------------------------------------------|--------------------|--|
| ELEVATION OPTION                               | Х                  |  |
| LLEVATION OF HON                               | λ                  |  |
| A                                              | 7'-81/2"           |  |
| В                                              | 7'-6⁄4 "           |  |
| С                                              | 7'- I <i>1</i> /4" |  |
|                                                |                    |  |