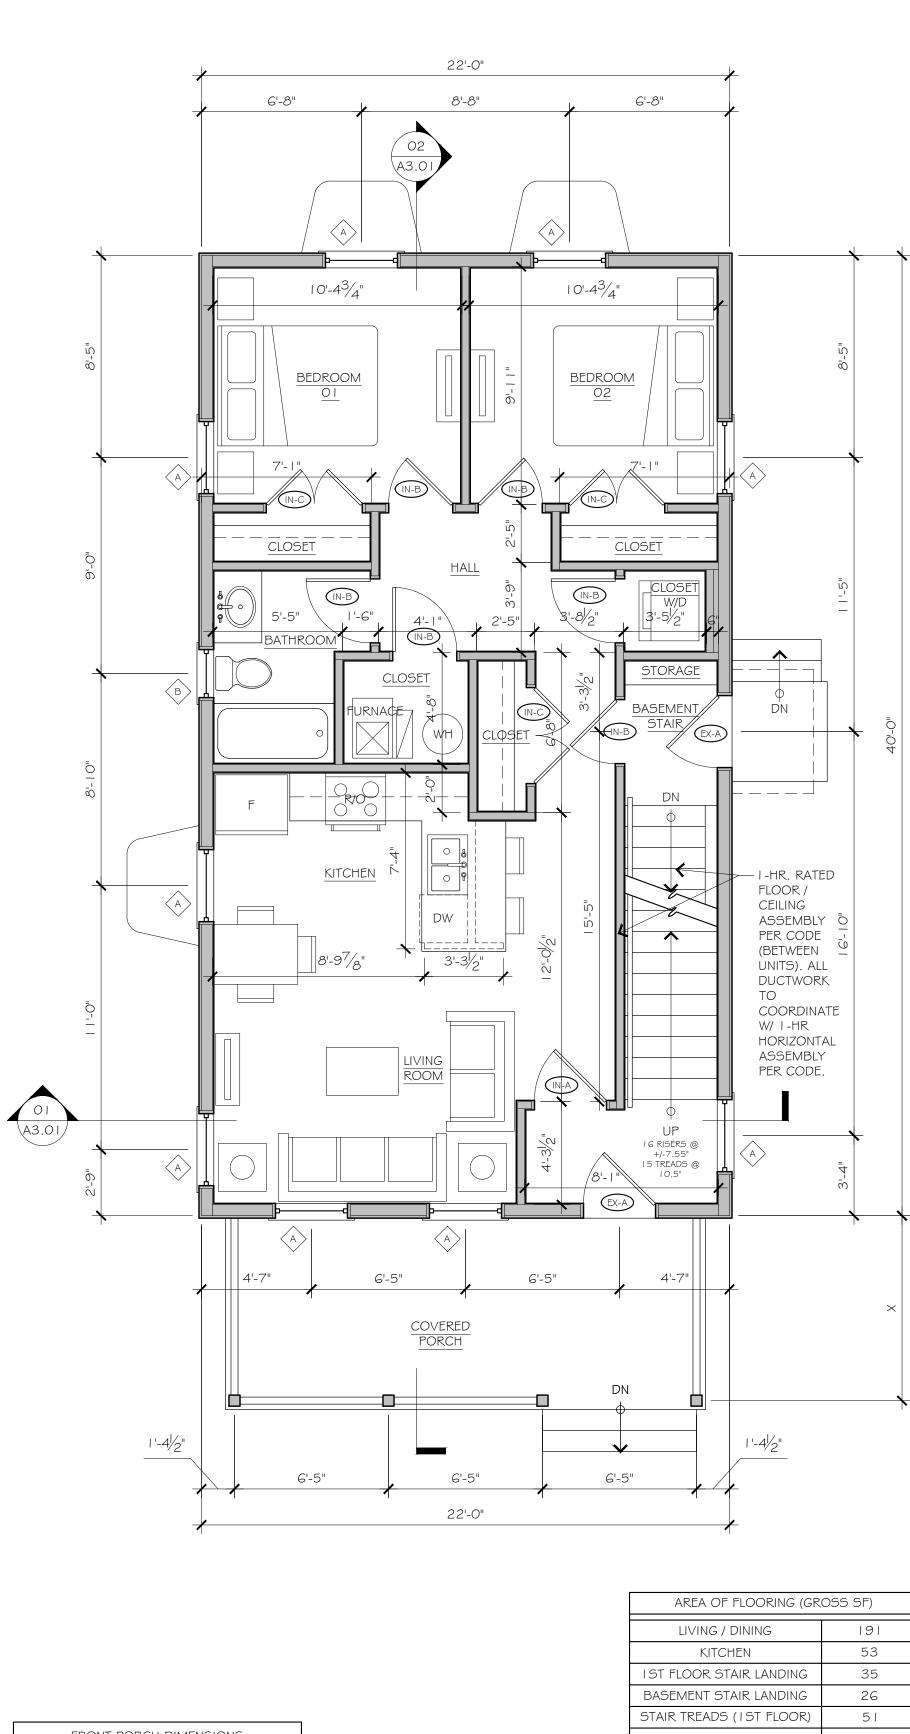

| AREA OF FLOORING (GROSS SF) |     |  |
|-----------------------------|-----|--|
| LIVING / DINING             | 191 |  |
| KITCHEN                     | 53  |  |
| I ST FLOOR STAIR LANDING    | 35  |  |
| BASEMENT STAIR LANDING      | 26  |  |
| STAIR TREADS (IST FLOOR)    | 51  |  |
| HALL                        | 74  |  |
| BEDROOM OI                  | 102 |  |
| BEDROOM 02                  | 102 |  |
| BATHROOM                    | 34  |  |
| CLOSETS (ALL)               | 79  |  |
| TOTAL                       | 747 |  |