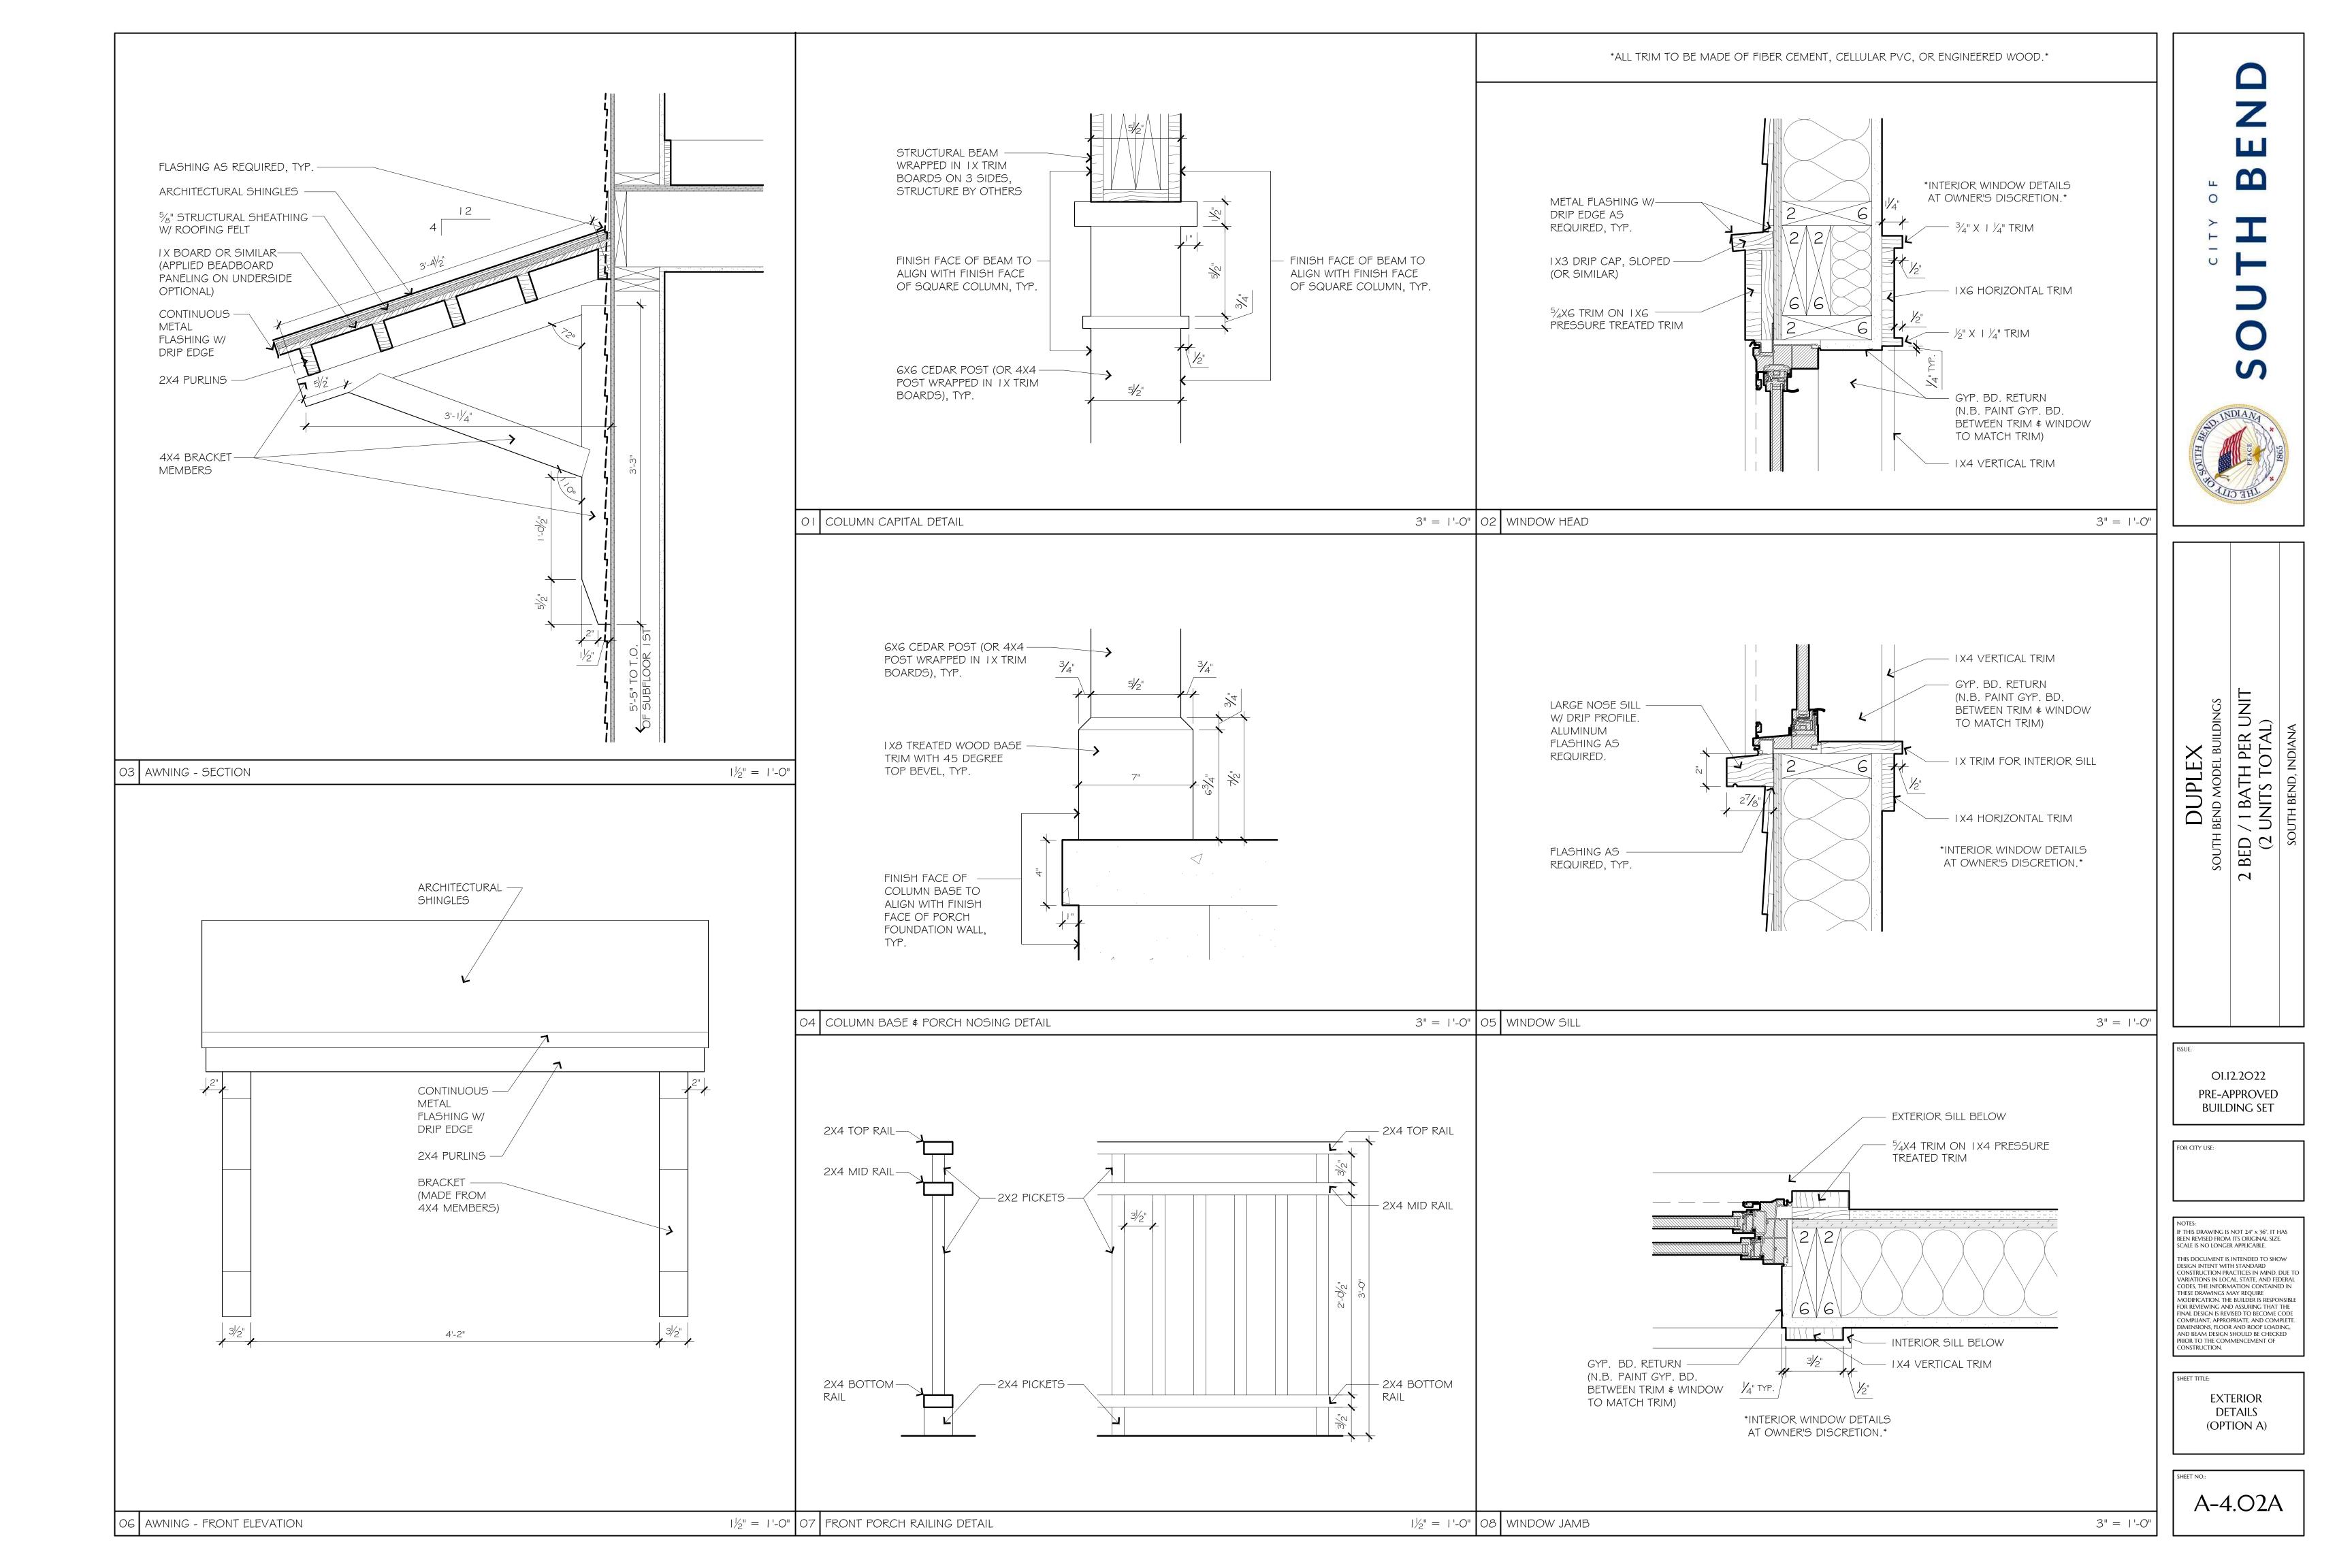

| MODEL BUILDING TYPE:<br>DUPLEX<br>DESCRIPTION:<br>UNIT CONFIGURATION: (2) 2 BED / I BATH UNITS.<br>UNIT SIZE: (2) 880 SQ. FT. UNITS (FINISHED GROSS)<br>BUILDING HEIGHT: 2 STORIES<br>EXTERIOR OPTIONS: A, B, -OR- C<br>OPTIONAL: BASEMENT                                                                                                                                                                                                                                                                                                                                                                                                                                                                                                                                                                                                                                                                                                                                                                                                                                                                                                                                                                                                                                                                                                                                                                                                                                                                                                                                                                                                                                                                                                                                                                                                                                                                                                                                                                                                                                                                                                                                                                                                                                                                                                                                                          | SOUTH BERD                                                                                                                                                                                                                                                                                                                                                                                                                                                                                                                                              |
|-----------------------------------------------------------------------------------------------------------------------------------------------------------------------------------------------------------------------------------------------------------------------------------------------------------------------------------------------------------------------------------------------------------------------------------------------------------------------------------------------------------------------------------------------------------------------------------------------------------------------------------------------------------------------------------------------------------------------------------------------------------------------------------------------------------------------------------------------------------------------------------------------------------------------------------------------------------------------------------------------------------------------------------------------------------------------------------------------------------------------------------------------------------------------------------------------------------------------------------------------------------------------------------------------------------------------------------------------------------------------------------------------------------------------------------------------------------------------------------------------------------------------------------------------------------------------------------------------------------------------------------------------------------------------------------------------------------------------------------------------------------------------------------------------------------------------------------------------------------------------------------------------------------------------------------------------------------------------------------------------------------------------------------------------------------------------------------------------------------------------------------------------------------------------------------------------------------------------------------------------------------------------------------------------------------------------------------------------------------------------------------------------------|---------------------------------------------------------------------------------------------------------------------------------------------------------------------------------------------------------------------------------------------------------------------------------------------------------------------------------------------------------------------------------------------------------------------------------------------------------------------------------------------------------------------------------------------------------|
|                                                                                                                                                                                                                                                                                                                                                                                                                                                                                                                                                                                                                                                                                                                                                                                                                                                                                                                                                                                                                                                                                                                                                                                                                                                                                                                                                                                                                                                                                                                                                                                                                                                                                                                                                                                                                                                                                                                                                                                                                                                                                                                                                                                                                                                                                                                                                                                                     | South BEND MODEL BUILDING                                                                                                                                         |
| EXTERIOR ELEVATION<br>OPTION B EXTERIOR ELEVATION<br>OPTION C GENERAL CONSTRUCTION STANDARDS                                                                                                                                                                                                                                                                                                                                                                                                                                                                                                                                                                                                                                                                                                                                                                                                                                                                                                                                                                                                                                                                                                                                                                                                                                                                                                                                                                                                                                                                                                                                                                                                                                                                                                                                                                                                                                                                                                                                                                                                                                                                                                                                                                                                                                                                                                        | PRE-APPROVED<br>BUILDING SET                                                                                                                                                                                                                                                                                                                                                                                                                                                                                                                            |
| <ul> <li>I. THE FOLLOWING DESCREPTION AND VEHICLE ON THE REAK OR SIDES<br/>SERVING SO THAT NO PORTION IS VISIONE FROM ANY PUBLIC RIGHT-OF WAY,<br/>STRETORE DISCRETION AND VEHICLE REAK OR SIDES<br/>SERVING SO THAT NO PORTION IS VISIONE FROM ANY PUBLIC RIGHT-OF WAY,<br/>STRETORE DISCRETION AND VEHICLE RIGHT-OF WAY,<br/>STRETORE STRETORE DISCRETION AND VEHICLE RIGHT-OF WAY,<br/>STRETORE RIGHT-OF WAY,<br/>STRETORE</li></ul> | CONSTRUCTION PRACTICES IN MIND. DUE TO<br>VARIATIONS IN LOCAL, STATE, AND FEDERAL<br>CODES, THE INFORMATION CONTAINED IN<br>THESE DRAWINGS MAY REQUIRE<br>MODIFICATION. THE BUILDER IS RESPONSIBLE<br>FOR REVIEWING AND ASSURING THAT THE<br>FINAL DESIGN IS REVISED TO BECOME CODE<br>COMPLIANT, APPROPRIATE, AND COMPLETE.<br>DIMENSIONS, FLOOR AND ROOF LOADING,<br>AND BEAM DESIGN SHOULD BE CHECKED<br>PRIOR TO THE COMMENCEMENT OF<br>CONSTRUCTION.<br>SHEET TITLE:<br>COVER, DRAWING<br>INDEX, AND GENERAL<br>INFORMATION<br>SHEET NO:<br>G-O.O1 |