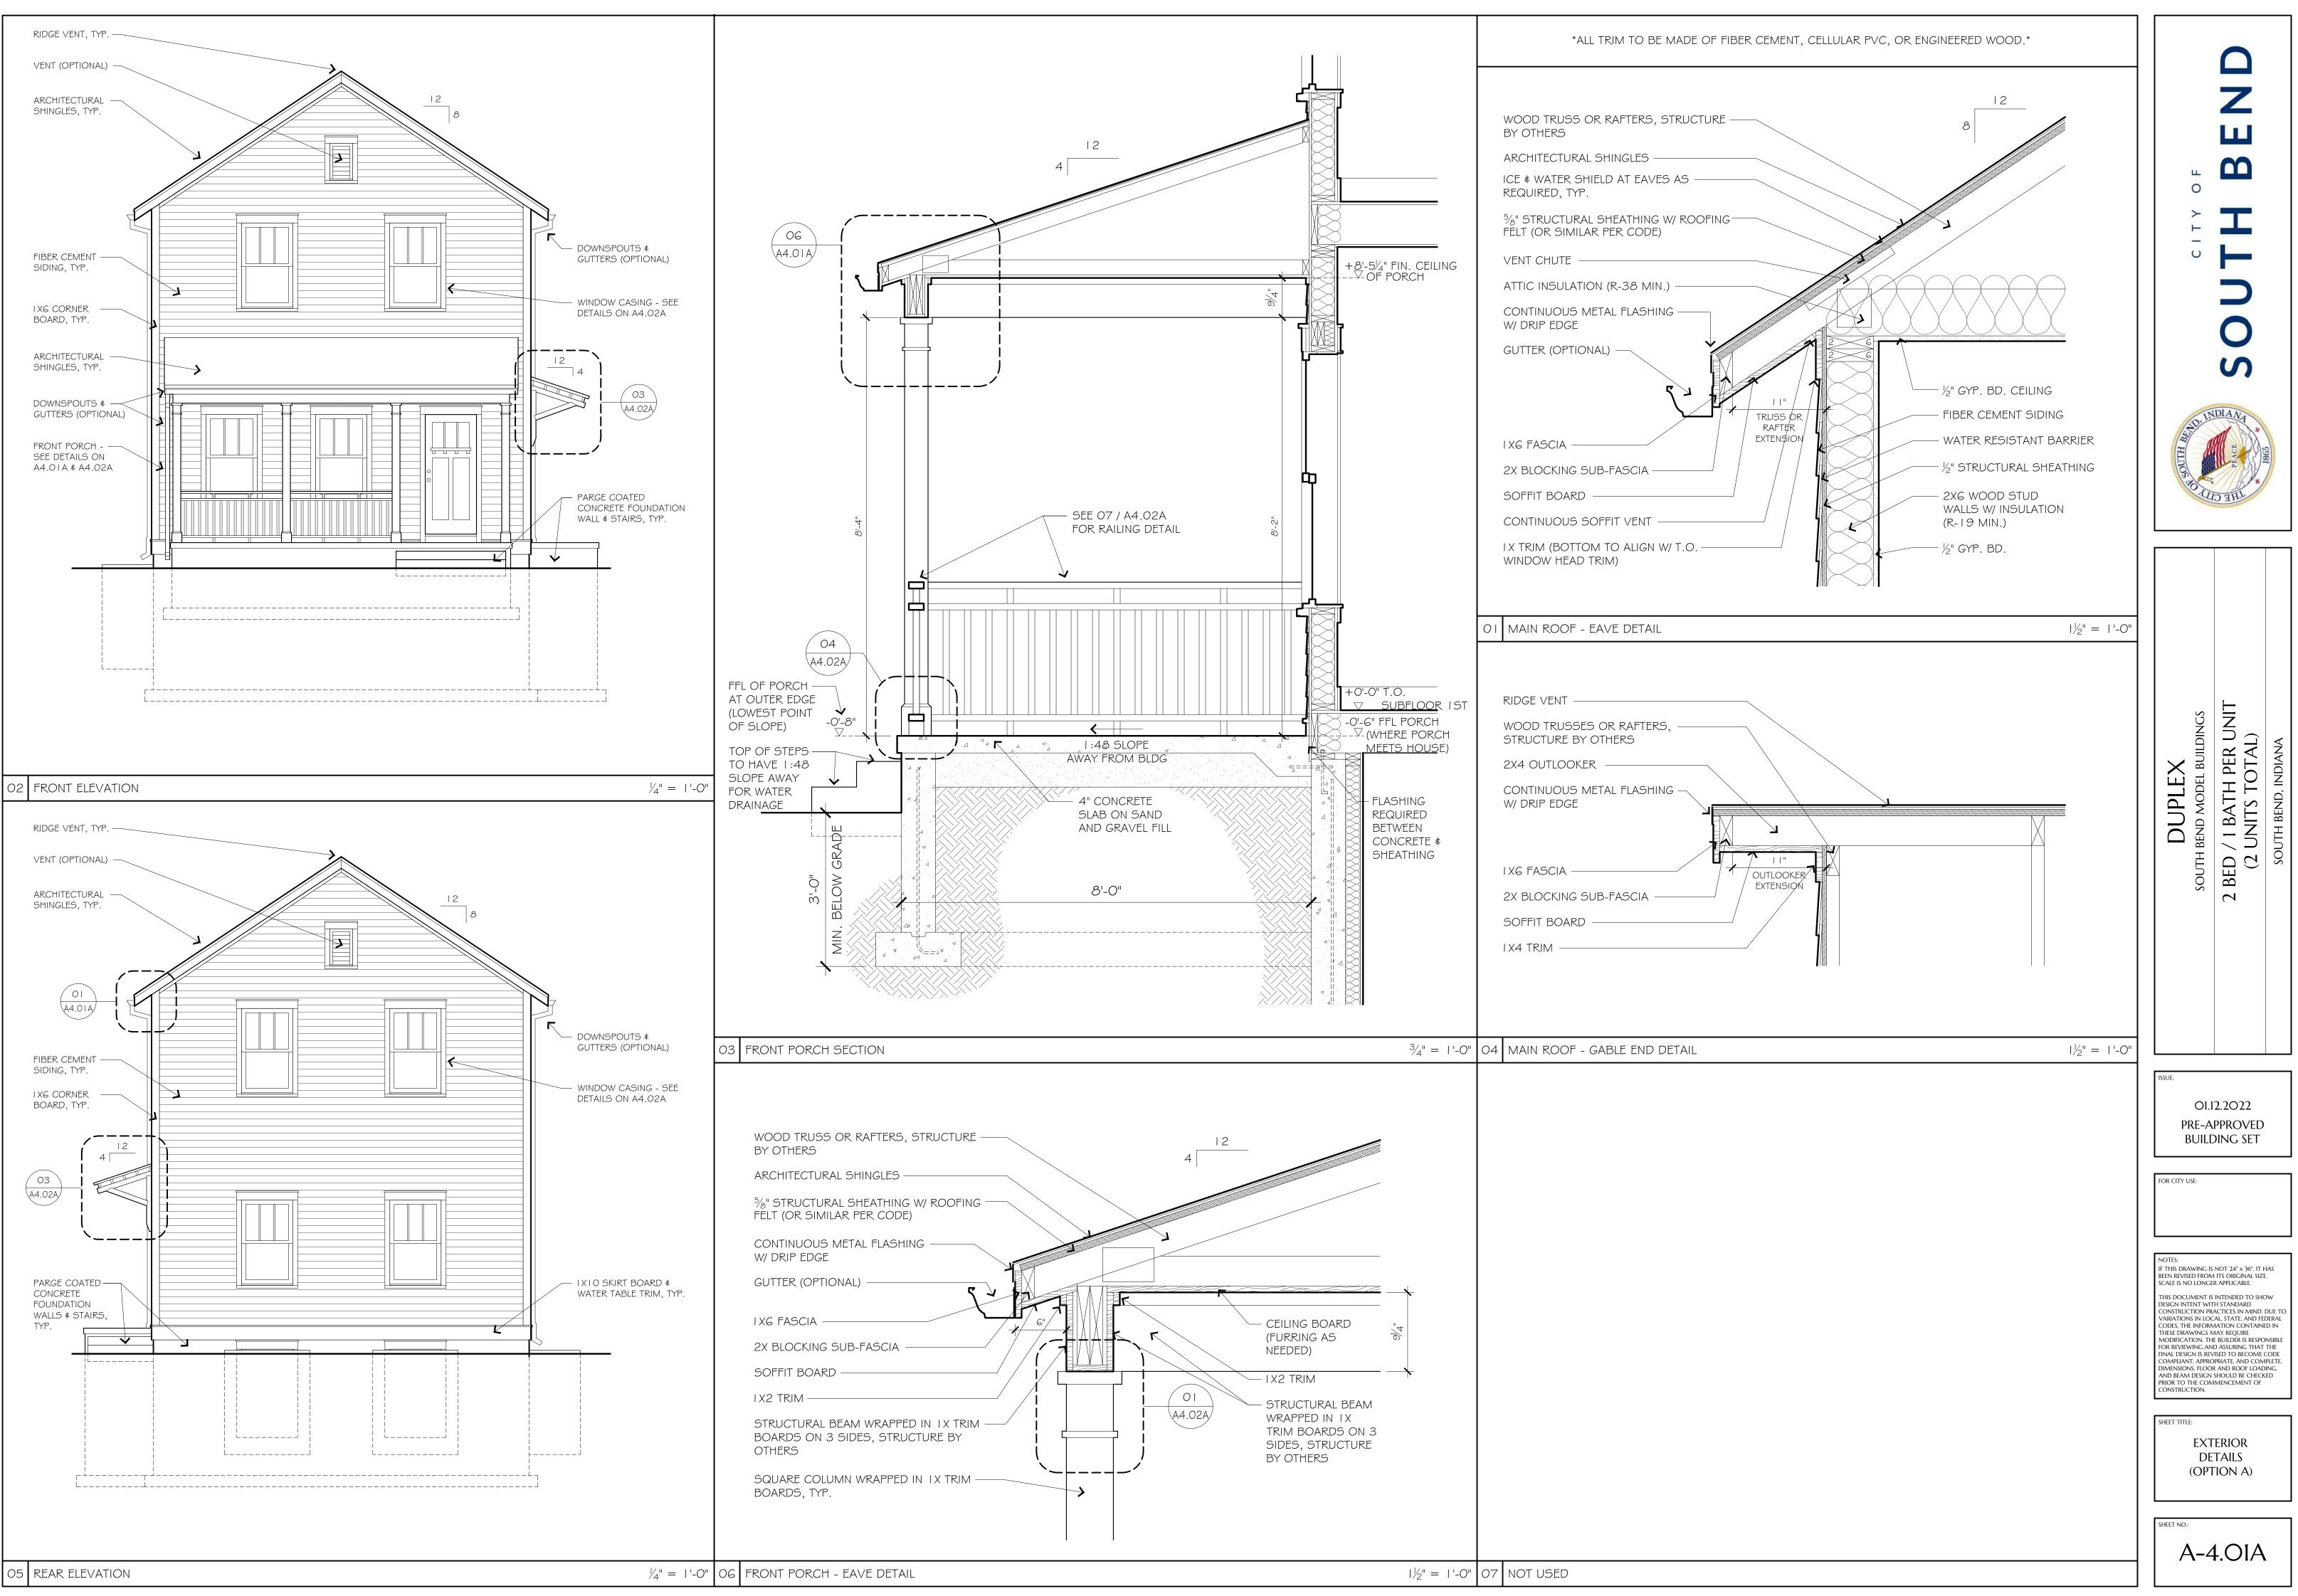

| MODEL BUILDING TYPE:<br>DUPLEX<br>DESCRIPTION:<br>UNIT CONFIGURATION: (2) 2 BED / I BATH UNITS.<br>UNIT SIZE: (2) 880 SQ. FT. UNITS (FINISHED GROSS)<br>BUILDING HEIGHT: 2 STORIES<br>EXTERIOR OPTIONS: A, B, -OR- C<br>OPTIONAL: BASEMENT                                                                                                                                                                                                                                                                                                                                                                                                                                                                                                                                                                                                                                                                                                                                                                                                                                                                                                                                                                                                                                                                                                                                                                                                                                                                                                                                                                                                                                                                                                                                                                                                                                                                                                                                                                                                                                                                                                                                                                                                                                                                                                                                                          | SOUTH BERD                                                                                                                                                                                                                                                                                                                                                                                                                                                                                                                                              |
|-----------------------------------------------------------------------------------------------------------------------------------------------------------------------------------------------------------------------------------------------------------------------------------------------------------------------------------------------------------------------------------------------------------------------------------------------------------------------------------------------------------------------------------------------------------------------------------------------------------------------------------------------------------------------------------------------------------------------------------------------------------------------------------------------------------------------------------------------------------------------------------------------------------------------------------------------------------------------------------------------------------------------------------------------------------------------------------------------------------------------------------------------------------------------------------------------------------------------------------------------------------------------------------------------------------------------------------------------------------------------------------------------------------------------------------------------------------------------------------------------------------------------------------------------------------------------------------------------------------------------------------------------------------------------------------------------------------------------------------------------------------------------------------------------------------------------------------------------------------------------------------------------------------------------------------------------------------------------------------------------------------------------------------------------------------------------------------------------------------------------------------------------------------------------------------------------------------------------------------------------------------------------------------------------------------------------------------------------------------------------------------------------------|---------------------------------------------------------------------------------------------------------------------------------------------------------------------------------------------------------------------------------------------------------------------------------------------------------------------------------------------------------------------------------------------------------------------------------------------------------------------------------------------------------------------------------------------------------|
|                                                                                                                                                                                                                                                                                                                                                                                                                                                                                                                                                                                                                                                                                                                                                                                                                                                                                                                                                                                                                                                                                                                                                                                                                                                                                                                                                                                                                                                                                                                                                                                                                                                                                                                                                                                                                                                                                                                                                                                                                                                                                                                                                                                                                                                                                                                                                                                                     | South BEND MODEL BUILDING                                                                                                                                         |
| EXTERIOR ELEVATION<br>OPTION B EXTERIOR ELEVATION<br>OPTION C GENERAL CONSTRUCTION STANDARDS                                                                                                                                                                                                                                                                                                                                                                                                                                                                                                                                                                                                                                                                                                                                                                                                                                                                                                                                                                                                                                                                                                                                                                                                                                                                                                                                                                                                                                                                                                                                                                                                                                                                                                                                                                                                                                                                                                                                                                                                                                                                                                                                                                                                                                                                                                        | PRE-APPROVED<br>BUILDING SET                                                                                                                                                                                                                                                                                                                                                                                                                                                                                                                            |
| <ul> <li>I. THE FOLLOWING DESCREPTION AND VEHICLE ON THE REAK OR SIDES<br/>SERVING SO THAT NO PORTION IS VISIONE FROM ANY PUBLIC RIGHT-OF WAY,<br/>STRETORE DISCRETION AND VEHICLE REAK OR SIDES<br/>SERVING SO THAT NO PORTION IS VISIONE FROM ANY PUBLIC RIGHT-OF WAY,<br/>STRETORE DISCRETION AND VEHICLE RIGHT-OF WAY,<br/>STRETORE STRETORE DISCRETION AND VEHICLE RIGHT-OF WAY,<br/>STRETORE RIGHT-OF WAY,<br/>STRETORE</li></ul> | CONSTRUCTION PRACTICES IN MIND. DUE TO<br>VARIATIONS IN LOCAL, STATE, AND FEDERAL<br>CODES, THE INFORMATION CONTAINED IN<br>THESE DRAWINGS MAY REQUIRE<br>MODIFICATION. THE BUILDER IS RESPONSIBLE<br>FOR REVIEWING AND ASSURING THAT THE<br>FINAL DESIGN IS REVISED TO BECOME CODE<br>COMPLIANT, APPROPRIATE, AND COMPLETE.<br>DIMENSIONS, FLOOR AND ROOF LOADING,<br>AND BEAM DESIGN SHOULD BE CHECKED<br>PRIOR TO THE COMMENCEMENT OF<br>CONSTRUCTION.<br>SHEET TITLE:<br>COVER, DRAWING<br>INDEX, AND GENERAL<br>INFORMATION<br>SHEET NO:<br>G-O.O1 |