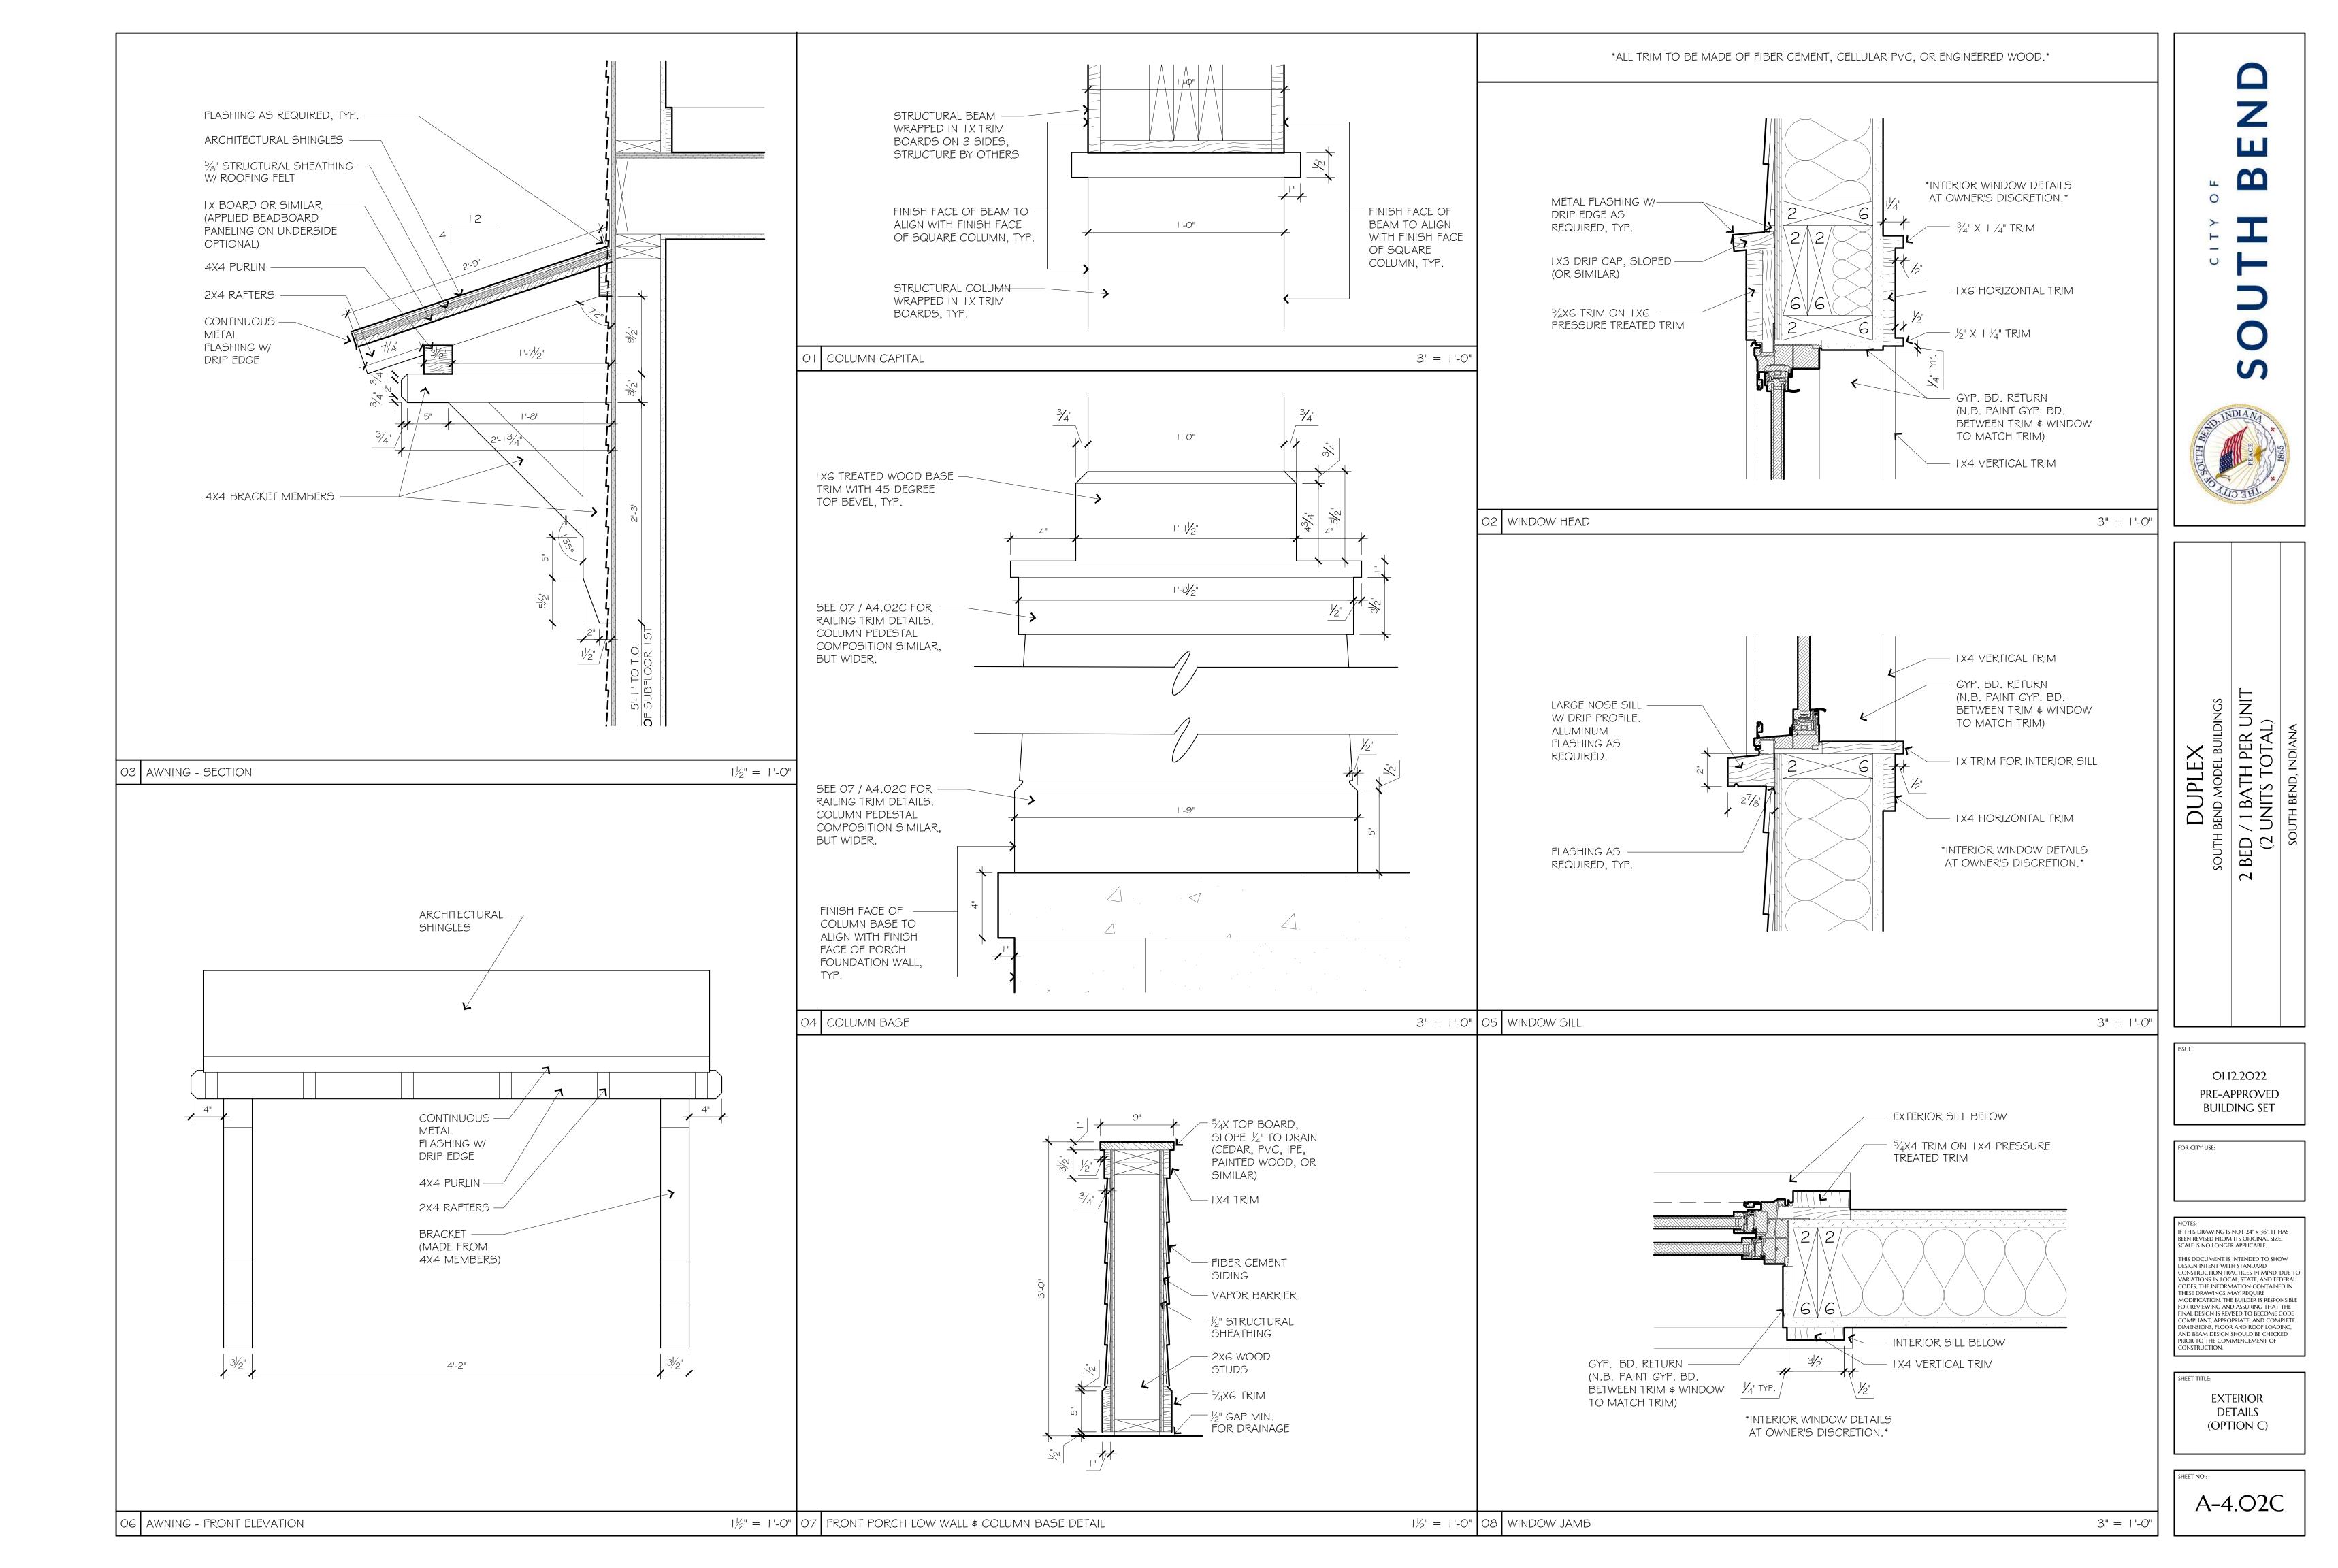

| MODEL BUILDING TYPE:<br>DUPLEX<br>DESCRIPTION:<br>UNIT CONFIGURATION: (2) 2 BED / I BATH UNITS.<br>UNIT SIZE: (2) 880 SQ. FT. UNITS (FINISHED GROSS)<br>BUILDING HEIGHT: 2 STORIES<br>EXTERIOR OPTIONS: A, B, -OR- C<br>OPTIONAL: BASEMENT                                                                                                                                                                                                                                                                                                                                                                                                                                                                                                                                                                                                                                                                                                                                                                                                                                                                                                                                                                                                                                                                                                                                                                                                                                                                                                                                                                                                                                                                                                                                                                                                                                                                                                                                                                                                                                                                                                                                                                                                                                                                                                                                                          | SOUTH BERD                                                                                                                                                                                                                                                                                                                                                                                                                                                                                                                                              |
|-----------------------------------------------------------------------------------------------------------------------------------------------------------------------------------------------------------------------------------------------------------------------------------------------------------------------------------------------------------------------------------------------------------------------------------------------------------------------------------------------------------------------------------------------------------------------------------------------------------------------------------------------------------------------------------------------------------------------------------------------------------------------------------------------------------------------------------------------------------------------------------------------------------------------------------------------------------------------------------------------------------------------------------------------------------------------------------------------------------------------------------------------------------------------------------------------------------------------------------------------------------------------------------------------------------------------------------------------------------------------------------------------------------------------------------------------------------------------------------------------------------------------------------------------------------------------------------------------------------------------------------------------------------------------------------------------------------------------------------------------------------------------------------------------------------------------------------------------------------------------------------------------------------------------------------------------------------------------------------------------------------------------------------------------------------------------------------------------------------------------------------------------------------------------------------------------------------------------------------------------------------------------------------------------------------------------------------------------------------------------------------------------------|---------------------------------------------------------------------------------------------------------------------------------------------------------------------------------------------------------------------------------------------------------------------------------------------------------------------------------------------------------------------------------------------------------------------------------------------------------------------------------------------------------------------------------------------------------|
|                                                                                                                                                                                                                                                                                                                                                                                                                                                                                                                                                                                                                                                                                                                                                                                                                                                                                                                                                                                                                                                                                                                                                                                                                                                                                                                                                                                                                                                                                                                                                                                                                                                                                                                                                                                                                                                                                                                                                                                                                                                                                                                                                                                                                                                                                                                                                                                                     | South BEND MODEL BUILDING                                                                                                                                         |
| EXTERIOR ELEVATION<br>OPTION B EXTERIOR ELEVATION<br>OPTION C GENERAL CONSTRUCTION STANDARDS                                                                                                                                                                                                                                                                                                                                                                                                                                                                                                                                                                                                                                                                                                                                                                                                                                                                                                                                                                                                                                                                                                                                                                                                                                                                                                                                                                                                                                                                                                                                                                                                                                                                                                                                                                                                                                                                                                                                                                                                                                                                                                                                                                                                                                                                                                        | PRE-APPROVED<br>BUILDING SET                                                                                                                                                                                                                                                                                                                                                                                                                                                                                                                            |
| <ul> <li>I. THE FOLLOWING DESCREPTION AND VEHICLE ON THE REAK OR SIDES<br/>SERVING SO THAT NO PORTION IS VISIONE FROM ANY PUBLIC RIGHT-OF WAY,<br/>STRETORE DISCRETION AND VEHICLE REAK OR SIDES<br/>SERVING SO THAT NO PORTION IS VISIONE FROM ANY PUBLIC RIGHT-OF WAY,<br/>STRETORE DISCRETION AND VEHICLE RIGHT-OF WAY,<br/>STRETORE STRETORE DISCRETION AND VEHICLE RIGHT-OF WAY,<br/>STRETORE RIGHT-OF WAY,<br/>STRETORE</li></ul> | CONSTRUCTION PRACTICES IN MIND. DUE TO<br>VARIATIONS IN LOCAL, STATE, AND FEDERAL<br>CODES, THE INFORMATION CONTAINED IN<br>THESE DRAWINGS MAY REQUIRE<br>MODIFICATION. THE BUILDER IS RESPONSIBLE<br>FOR REVIEWING AND ASSURING THAT THE<br>FINAL DESIGN IS REVISED TO BECOME CODE<br>COMPLIANT, APPROPRIATE, AND COMPLETE.<br>DIMENSIONS, FLOOR AND ROOF LOADING,<br>AND BEAM DESIGN SHOULD BE CHECKED<br>PRIOR TO THE COMMENCEMENT OF<br>CONSTRUCTION.<br>SHEET TITLE:<br>COVER, DRAWING<br>INDEX, AND GENERAL<br>INFORMATION<br>SHEET NO:<br>G-O.O1 |