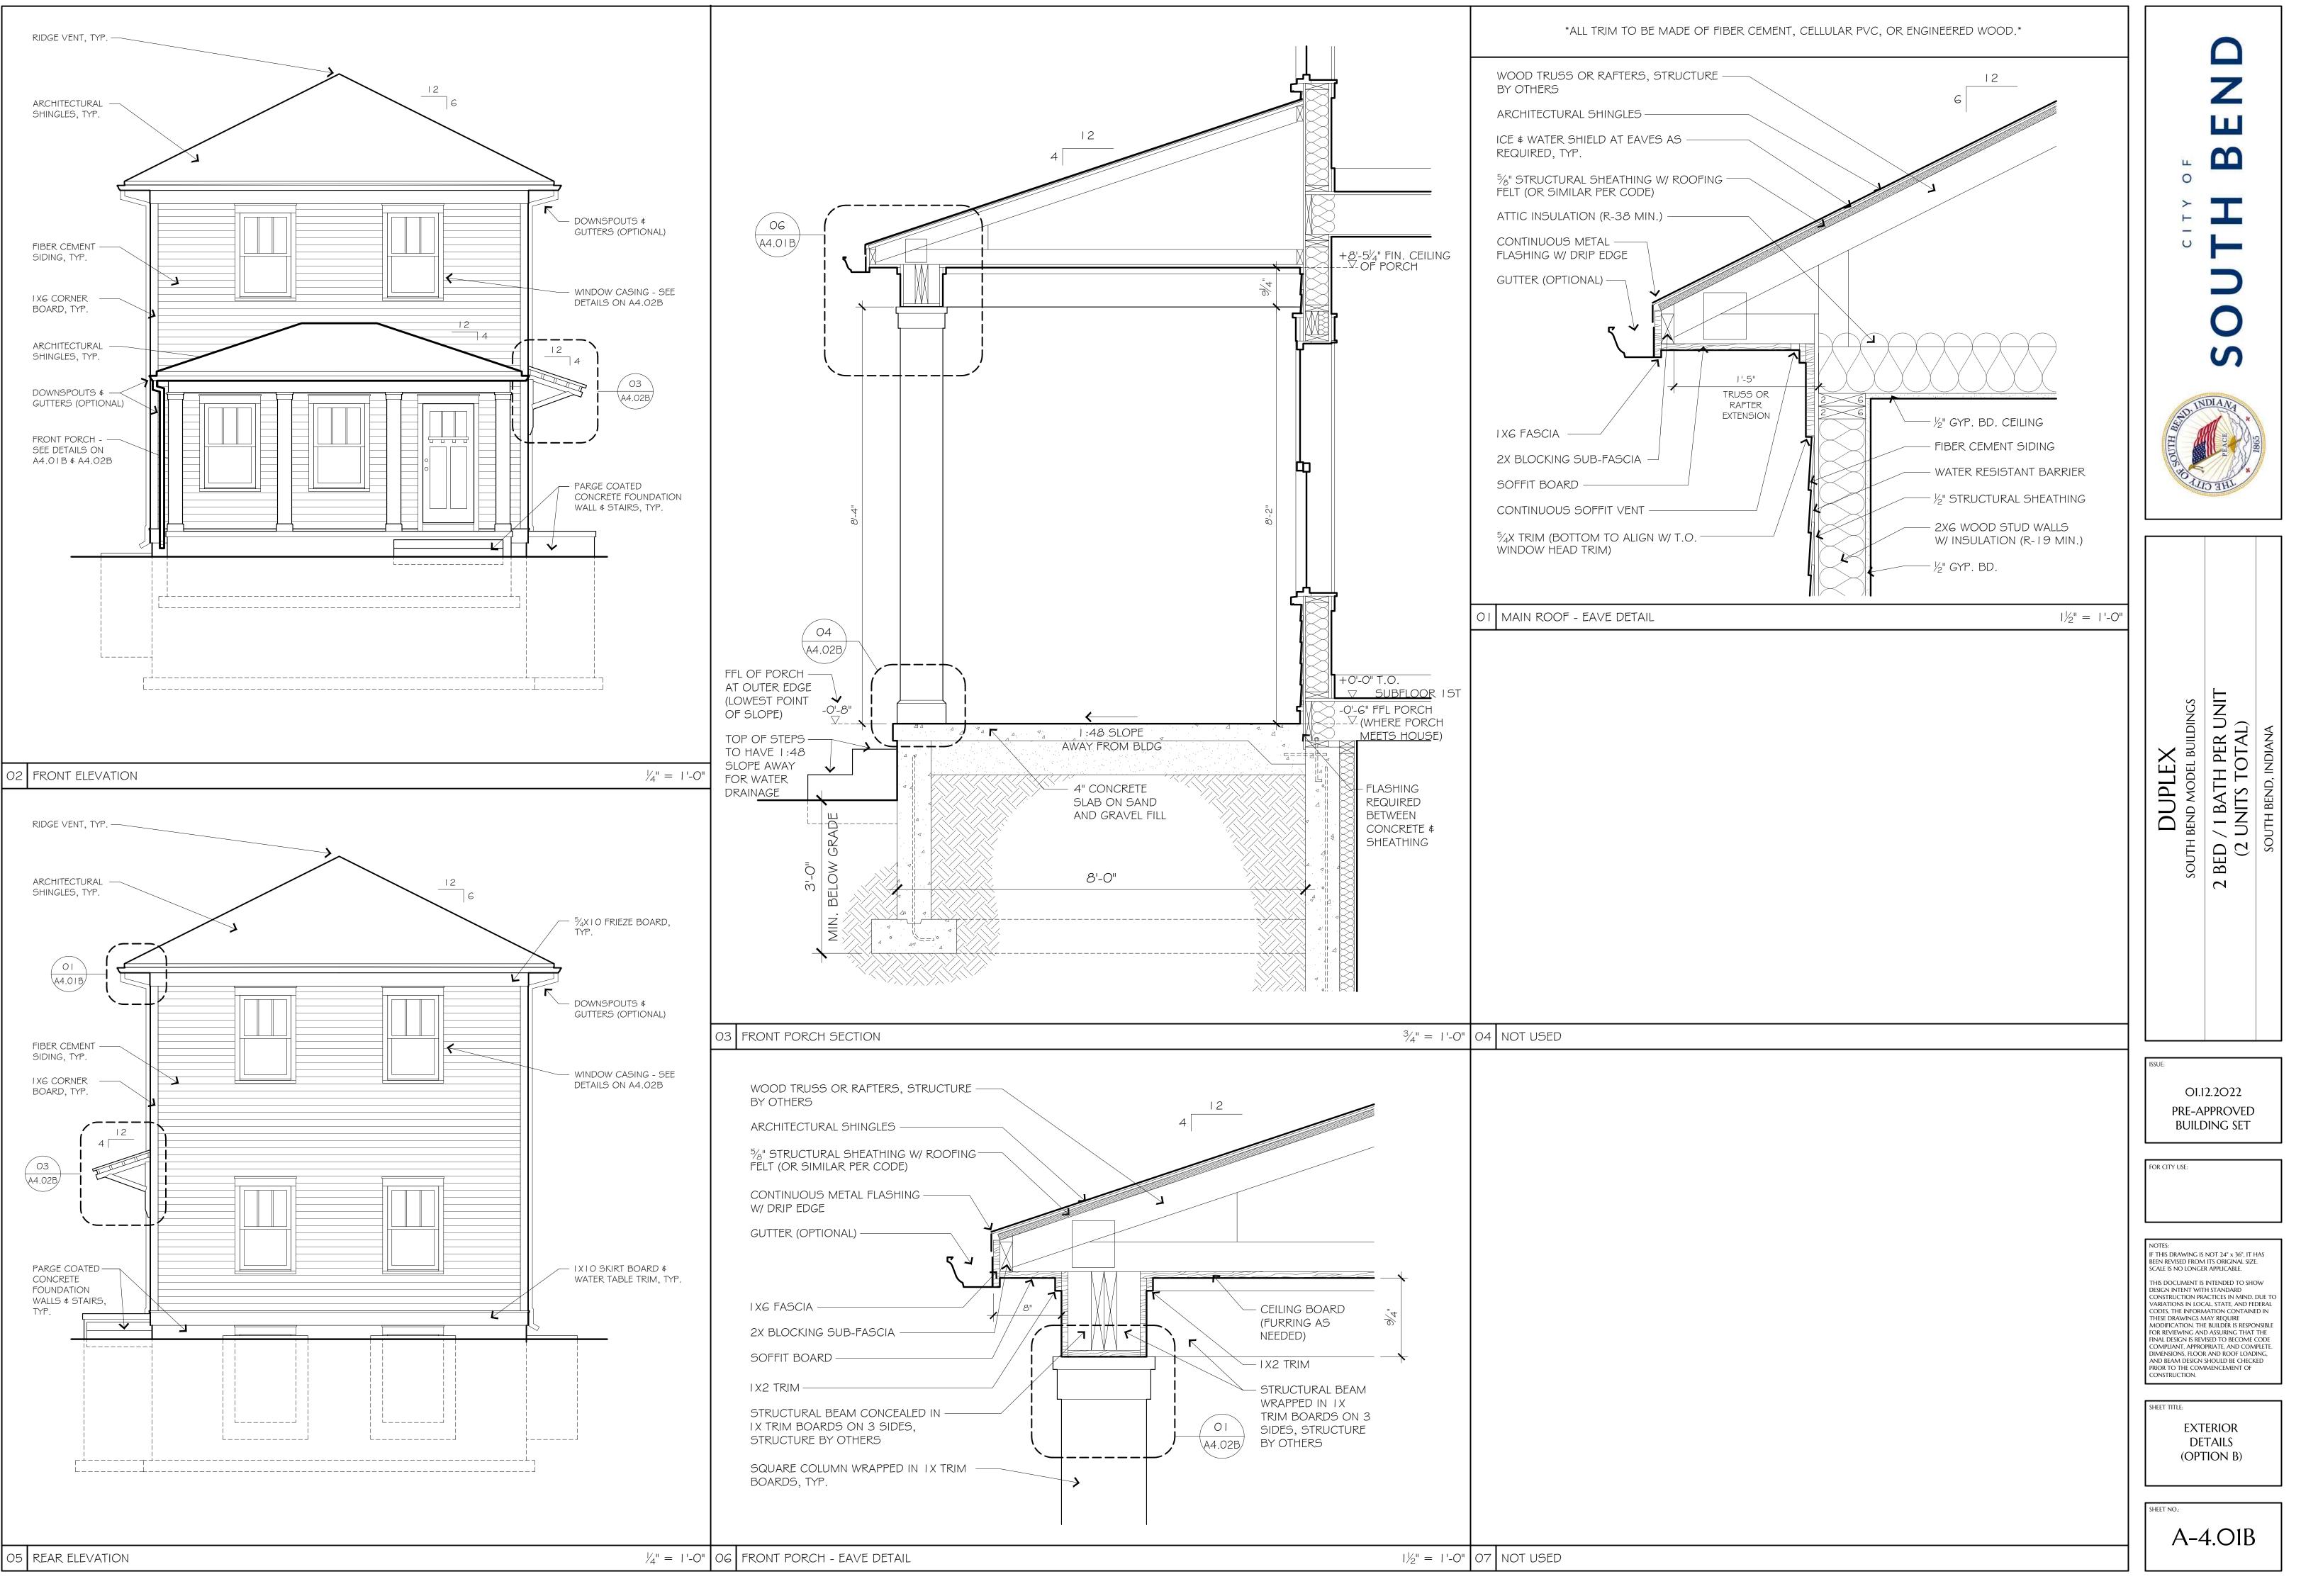

| MODEL BUILDING TYPE:<br>DUPLEX<br>DESCRIPTION:<br>UNIT CONFIGURATION: (2) 2 BED / I BATH UNITS.<br>UNIT SIZE: (2) 880 SQ. FT. UNITS (FINISHED GROSS)<br>BUILDING HEIGHT: 2 STORIES<br>EXTERIOR OPTIONS: A, B, -OR- C<br>OPTIONAL: BASEMENT                                                                                                                                                                                                                                                                                                                                                                                                                                                                                                                                                                                                                                                                                                                                                                                                                                                                                                                                                                                                                                                                                                                                                                                                                                                                                                                                                                                                                                                                                                                                                                                                                                                                                                                                                                                                                                                                                                                                                                                                                                                                                                                                                          | SOUTH BERD                                                                                                                                                                                                                                                                                                                                                                                                                                                                                                                                              |
|-----------------------------------------------------------------------------------------------------------------------------------------------------------------------------------------------------------------------------------------------------------------------------------------------------------------------------------------------------------------------------------------------------------------------------------------------------------------------------------------------------------------------------------------------------------------------------------------------------------------------------------------------------------------------------------------------------------------------------------------------------------------------------------------------------------------------------------------------------------------------------------------------------------------------------------------------------------------------------------------------------------------------------------------------------------------------------------------------------------------------------------------------------------------------------------------------------------------------------------------------------------------------------------------------------------------------------------------------------------------------------------------------------------------------------------------------------------------------------------------------------------------------------------------------------------------------------------------------------------------------------------------------------------------------------------------------------------------------------------------------------------------------------------------------------------------------------------------------------------------------------------------------------------------------------------------------------------------------------------------------------------------------------------------------------------------------------------------------------------------------------------------------------------------------------------------------------------------------------------------------------------------------------------------------------------------------------------------------------------------------------------------------------|---------------------------------------------------------------------------------------------------------------------------------------------------------------------------------------------------------------------------------------------------------------------------------------------------------------------------------------------------------------------------------------------------------------------------------------------------------------------------------------------------------------------------------------------------------|
|                                                                                                                                                                                                                                                                                                                                                                                                                                                                                                                                                                                                                                                                                                                                                                                                                                                                                                                                                                                                                                                                                                                                                                                                                                                                                                                                                                                                                                                                                                                                                                                                                                                                                                                                                                                                                                                                                                                                                                                                                                                                                                                                                                                                                                                                                                                                                                                                     | South BEND MODEL BUILDING                                                                                                                                         |
| EXTERIOR ELEVATION<br>OPTION B EXTERIOR ELEVATION<br>OPTION C GENERAL CONSTRUCTION STANDARDS                                                                                                                                                                                                                                                                                                                                                                                                                                                                                                                                                                                                                                                                                                                                                                                                                                                                                                                                                                                                                                                                                                                                                                                                                                                                                                                                                                                                                                                                                                                                                                                                                                                                                                                                                                                                                                                                                                                                                                                                                                                                                                                                                                                                                                                                                                        | PRE-APPROVED<br>BUILDING SET                                                                                                                                                                                                                                                                                                                                                                                                                                                                                                                            |
| <ul> <li>I. THE FOLLOWING DESCREPTION AND VEHICLE ON THE REAK OR SIDES<br/>SERVING SO THAT NO PORTION IS VISIONE FROM ANY PUBLIC RIGHT-OF WAY,<br/>STRETORE DISCRETION AND VEHICLE REAK OR SIDES<br/>SERVING SO THAT NO PORTION IS VISIONE FROM ANY PUBLIC RIGHT-OF WAY,<br/>STRETORE DISCRETION AND VEHICLE RIGHT-OF WAY,<br/>STRETORE STRETORE DISCRETION AND VEHICLE RIGHT-OF WAY,<br/>STRETORE RIGHT-OF WAY,<br/>STRETORE</li></ul> | CONSTRUCTION PRACTICES IN MIND. DUE TO<br>VARIATIONS IN LOCAL, STATE, AND FEDERAL<br>CODES, THE INFORMATION CONTAINED IN<br>THESE DRAWINGS MAY REQUIRE<br>MODIFICATION. THE BUILDER IS RESPONSIBLE<br>FOR REVIEWING AND ASSURING THAT THE<br>FINAL DESIGN IS REVISED TO BECOME CODE<br>COMPLIANT, APPROPRIATE, AND COMPLETE.<br>DIMENSIONS, FLOOR AND ROOF LOADING,<br>AND BEAM DESIGN SHOULD BE CHECKED<br>PRIOR TO THE COMMENCEMENT OF<br>CONSTRUCTION.<br>SHEET TITLE:<br>COVER, DRAWING<br>INDEX, AND GENERAL<br>INFORMATION<br>SHEET NO:<br>G-O.O1 |