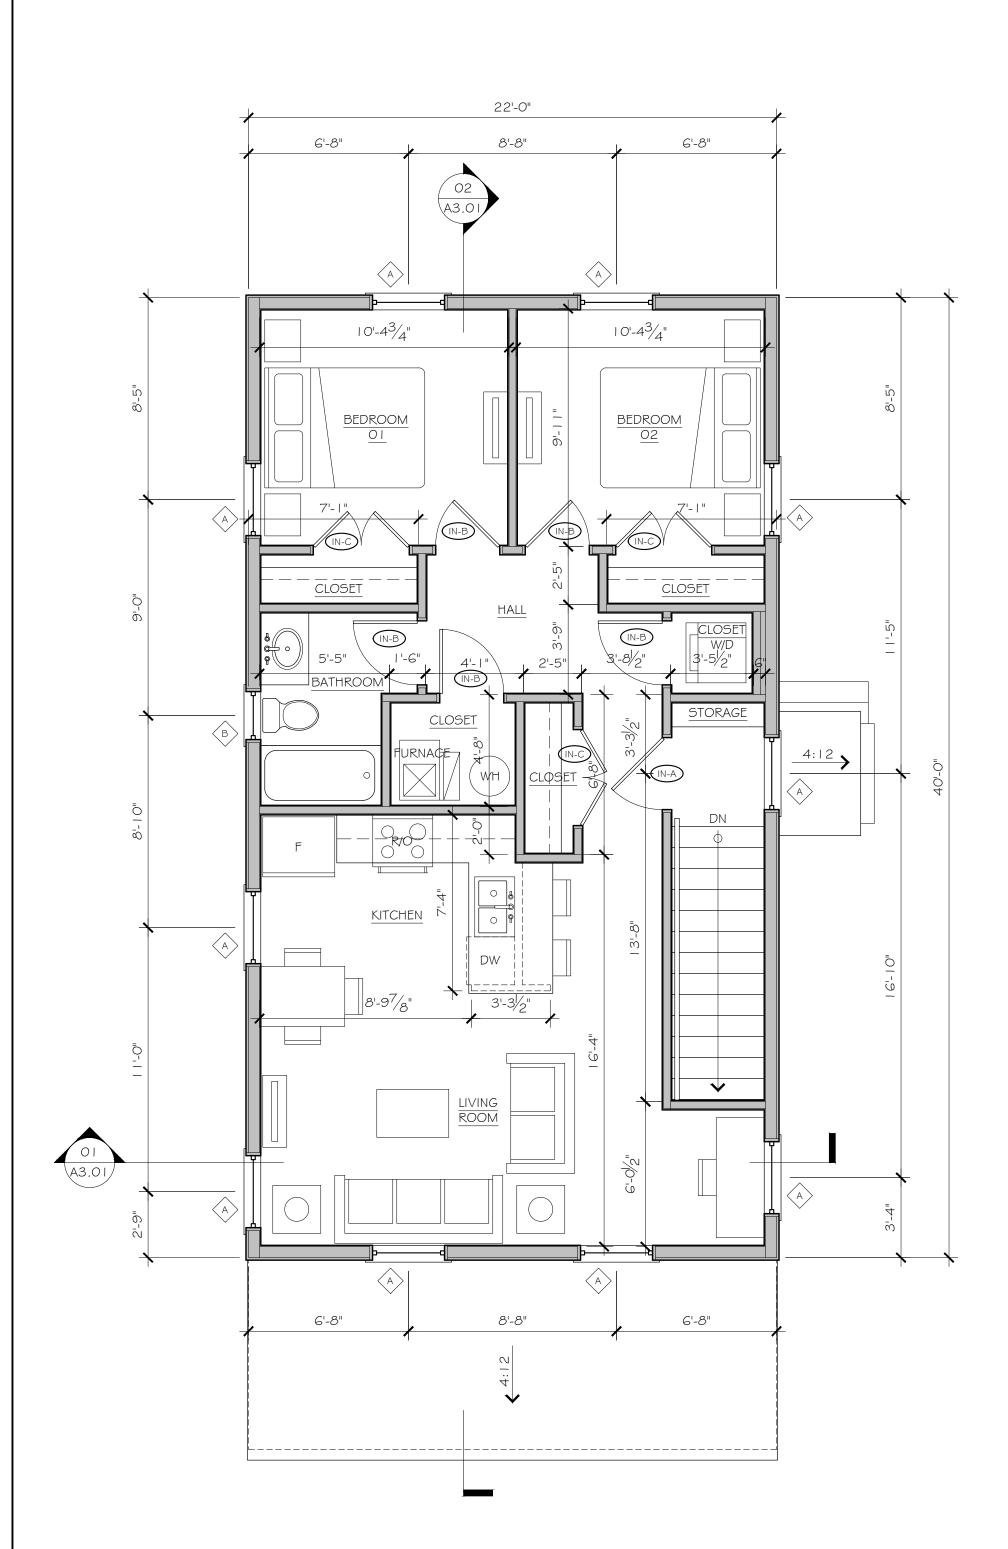

| AREA OF FLOORING (GROSS SF) |     |  |
|-----------------------------|-----|--|
| LIVING / DINING             | 191 |  |
| KITCHEN                     | 53  |  |
| I ST FLOOR STAIR LANDING    | 35  |  |
| BASEMENT STAIR LANDING      | 26  |  |
| STAIR TREADS (IST FLOOR)    | 51  |  |
| HALL                        | 74  |  |
| BEDROOM OI                  | 102 |  |
| BEDROOM 02                  | 102 |  |
| BATHROOM                    | 34  |  |
| CLOSETS (ALL)               | 79  |  |
| TOTAL                       | 747 |  |

| AREA OF FLOORING (GROSS SF) |     |  |
|-----------------------------|-----|--|
| LIVING / DINING             | 233 |  |
| KITCHEN                     | 53  |  |
| HALL                        | 74  |  |
| 2ND FLOOR STAIR LANDING     | 21  |  |
| BEDROOM OI                  | 102 |  |
| BEDROOM 02                  | 102 |  |
| BATHROOM                    | 34  |  |
| CLOSETS (ALL)               | 79  |  |
| TOTAL                       | 698 |  |
|                             |     |  |