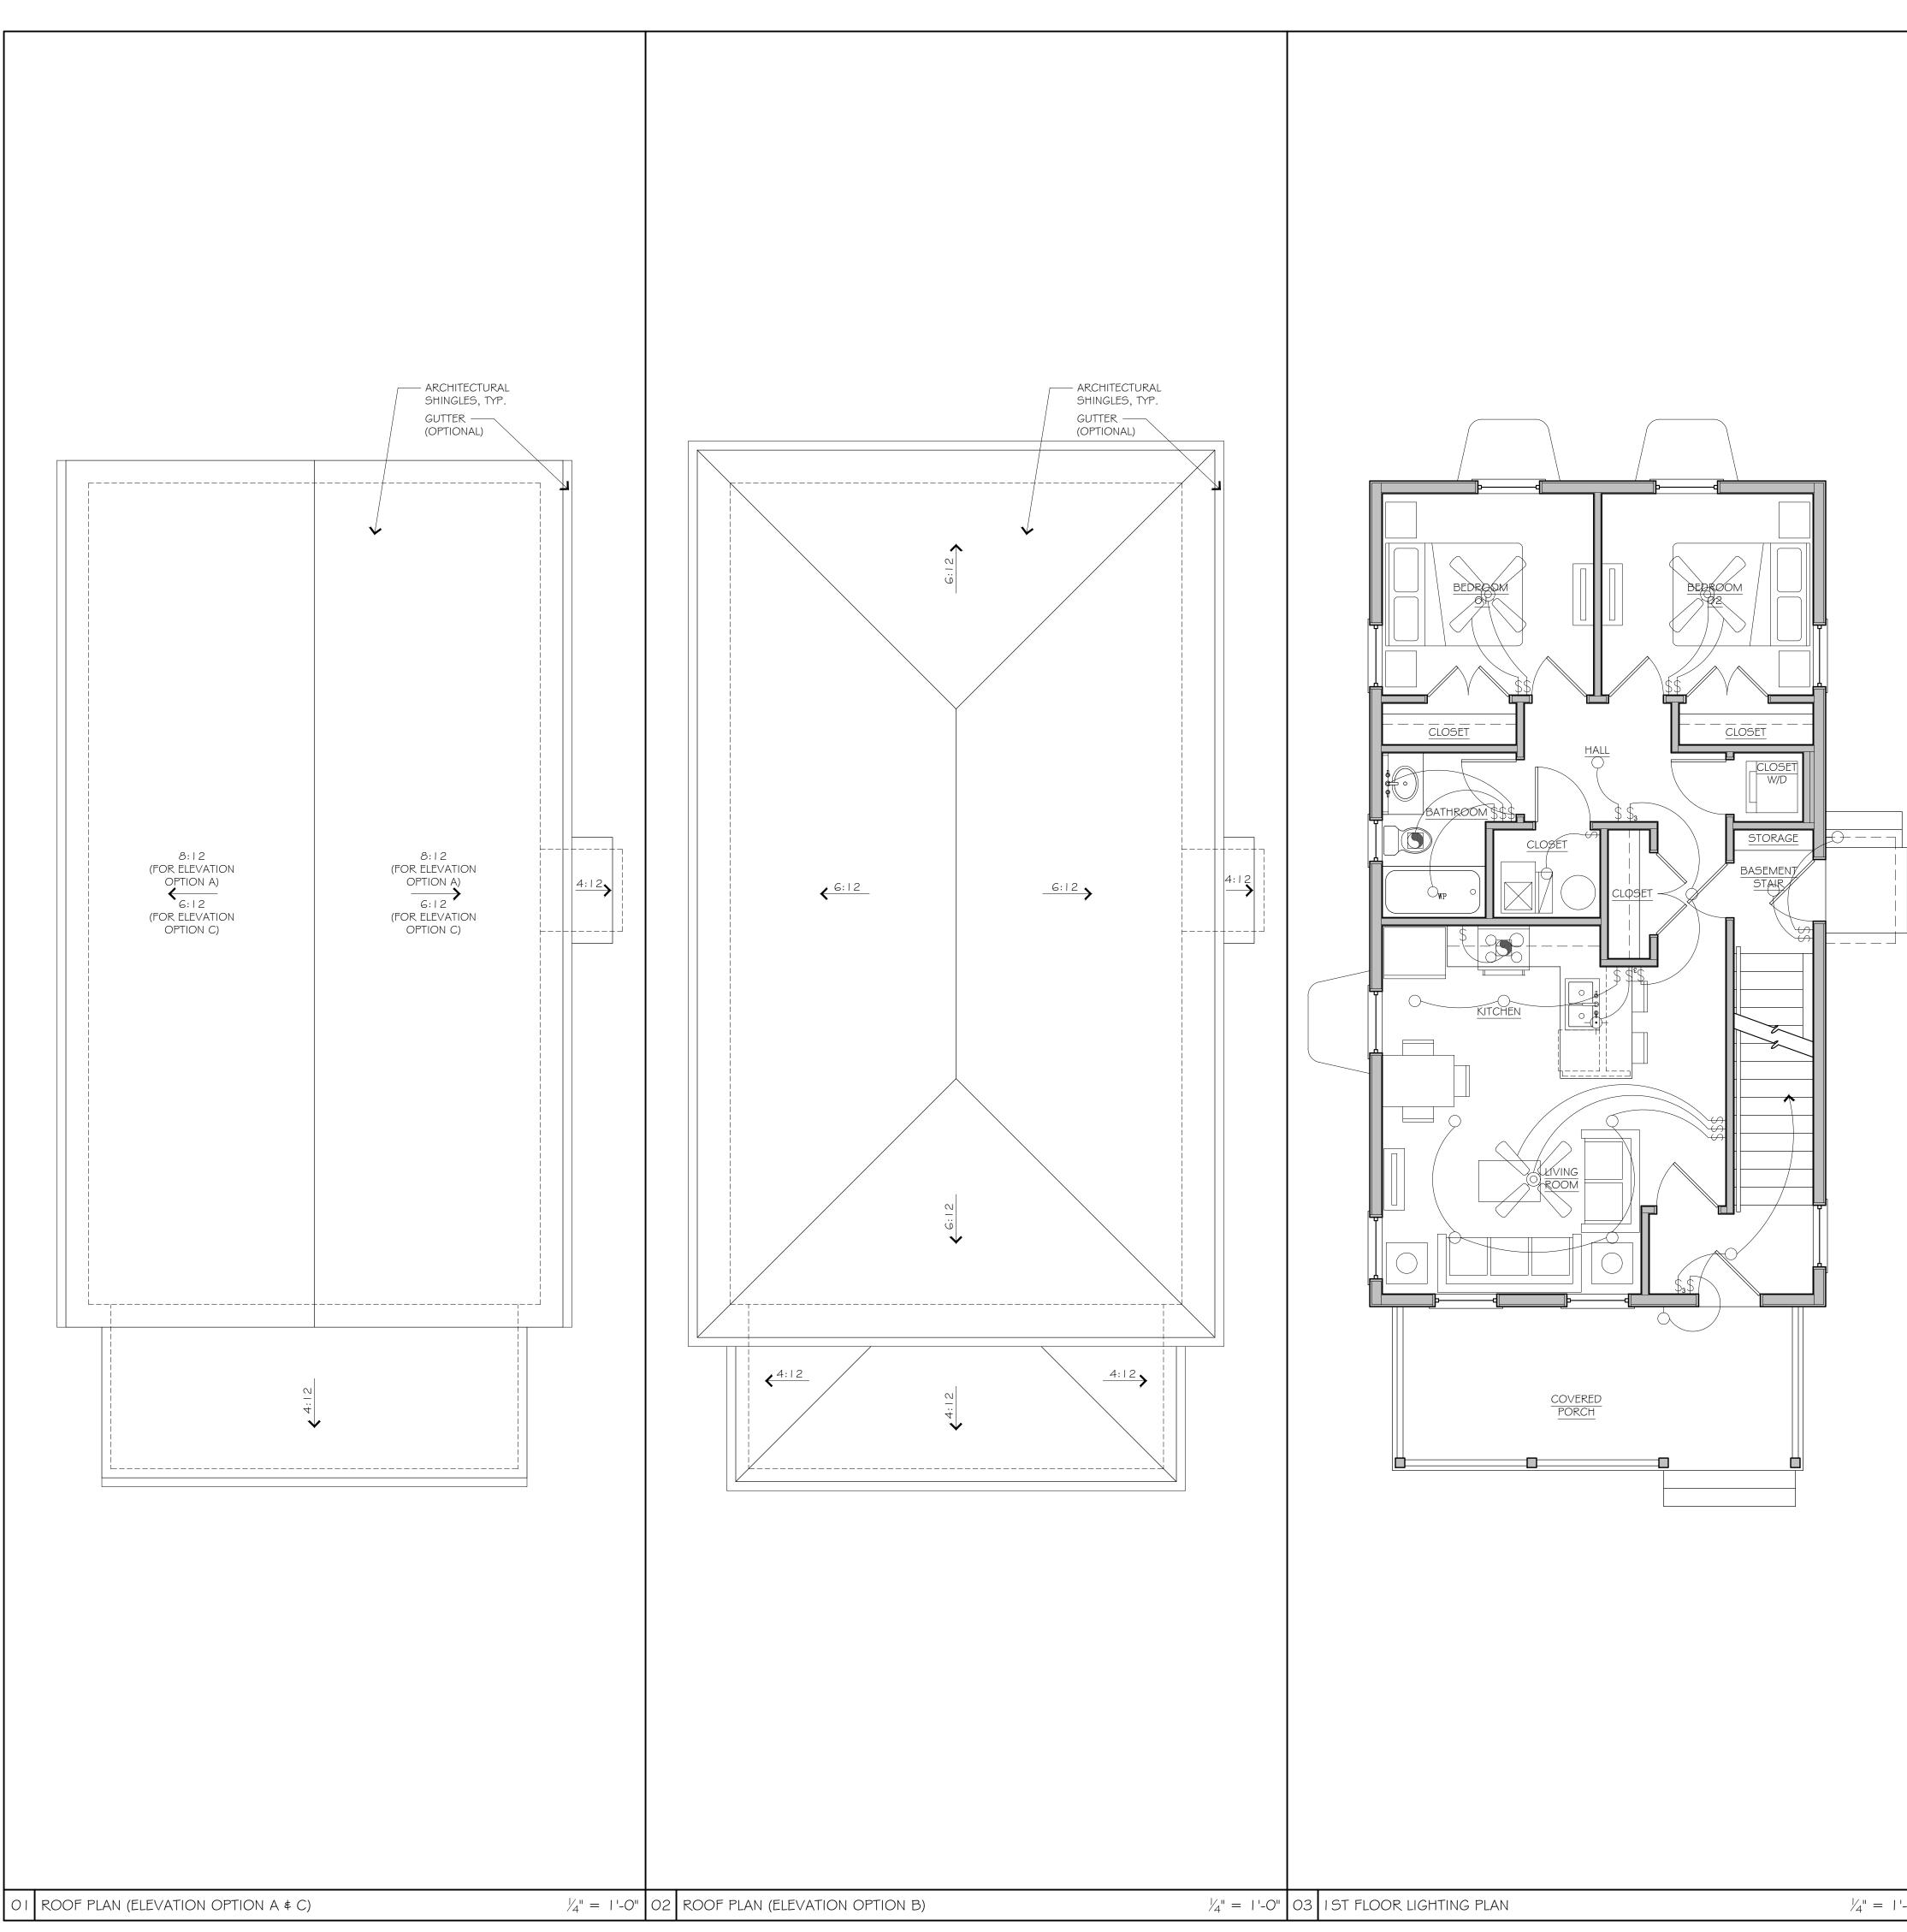

OI BASEMENT PLAN

| FRONT PORCH DIMENSIONS<br>PER ELEVATION OPTION |                    |  |
|------------------------------------------------|--------------------|--|
| ELEVATION OPTION                               | Х                  |  |
| LLEVATION OF HON                               | λ                  |  |
| A                                              | 7'-81/2"           |  |
| В                                              | 7'-6⁄4 "           |  |
| С                                              | 7'- I <i>1</i> /4" |  |
|                                                |                    |  |

A-1.02

SHEET NO .:

 $\frac{1}{4} = 1'-0''$ 

 $\frac{1}{4}$ " = 1'-0" 04 2ND FLOOR LIGHTING PLAN

 $\frac{1}{4} = 1 - 0$ 

A-1.03

BE

S